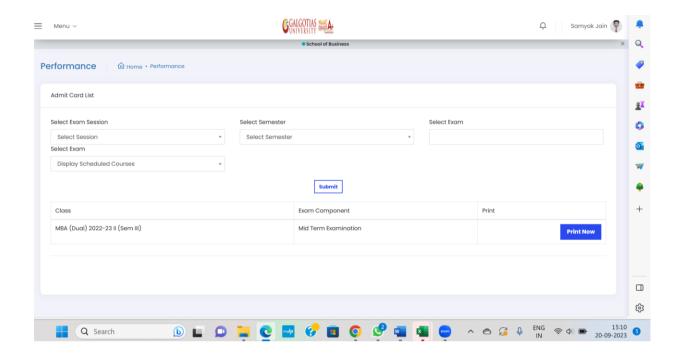

5. After giving feedback click on the admit card module

Step 8. Select the Class for current sem. Select the exam name MTE (common for all students) (CAT only for School of Medical students) and Select exam displayscheduled Courses.

9. After selecting the required field print the admit card.