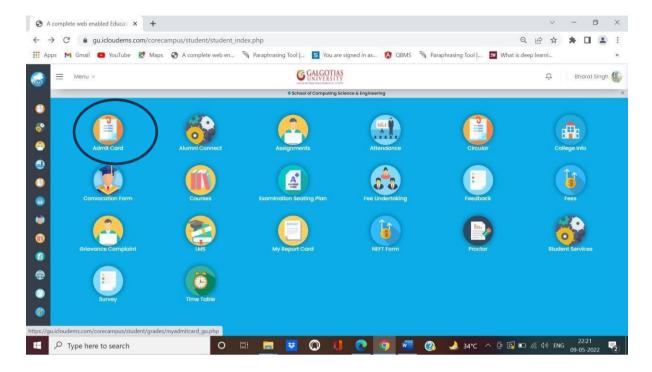

5. After giving feedback click on the admit card module

Step 8. Select the Class for current sem. Select the exam name MTE (common for all students) (CAT only for School of Medical students) and Select exam displayscheduled Courses.