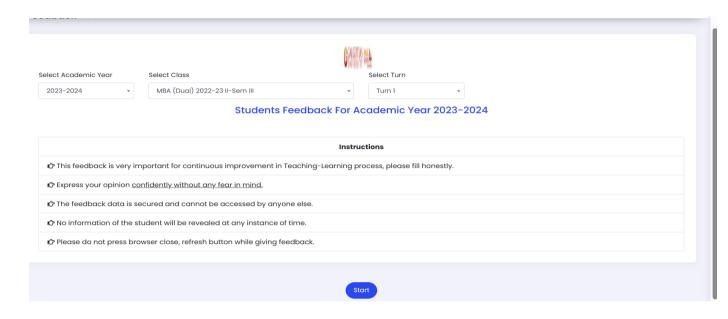

## Step 2. Click on the "Feedback" module

Step 3. Select the academic Year 2023-2024 and current class under class section select the "Turn 1" and click on start

Step 4. Fill the Feedback for all the registered courses