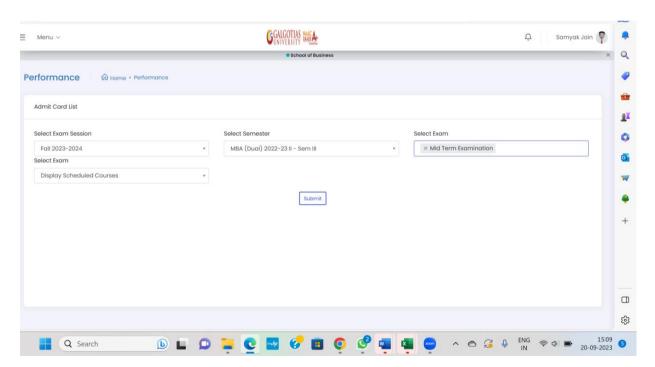

5. After giving feedback click on the admit card module

Step 8. Select the Class for current sem. Select the exam name MTE (common for all students) (CAT only for School of Medical students) and Select exam displayscheduled Courses.

9. After selecting the required field print the admit card.