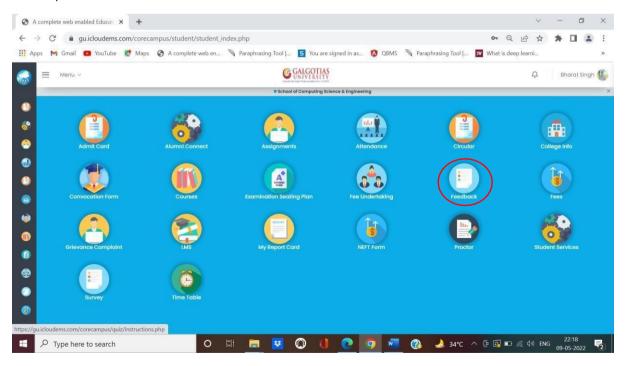

## Step 2. Click on the "Feedback" module

Step 3. Select the academic Year 2023-2024 and current class under class section select the "Turn 1" and click on start

Step 4. Fill the Feedback for all the registered courses