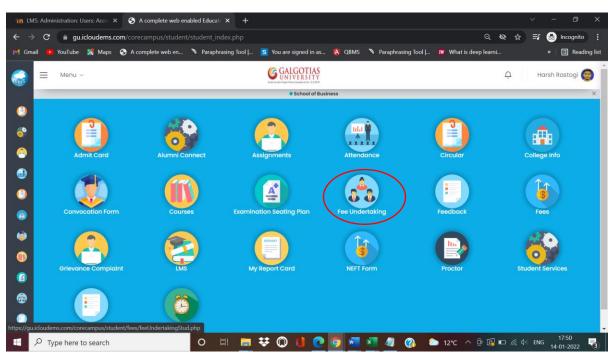

## Step2. Click on Fee Undertaking

|          |        |                                                                                                                                                                                                                                                                                                            |                                                                                                                   |              |                                                                                                |                           |                     |            | -                   |           |  |
|----------|--------|------------------------------------------------------------------------------------------------------------------------------------------------------------------------------------------------------------------------------------------------------------------------------------------------------------|-------------------------------------------------------------------------------------------------------------------|--------------|------------------------------------------------------------------------------------------------|---------------------------|---------------------|------------|---------------------|-----------|--|
| ាា ប     | MS: Ad | dministration: Users: Acco 🗙 🕤 S A comple                                                                                                                                                                                                                                                                  | te web enabled Educati 🗙                                                                                          | +            |                                                                                                |                           |                     |            | - 0                 |           |  |
| ← → C    |        |                                                                                                                                                                                                                                                                                                            |                                                                                                                   |              | Stud.php Q                                                                                     |                           |                     | ) ⊒ (      | 😸 Incognito         |           |  |
| M Gr     | nail   | 🔁 YouTube 🎇 Maps 📀 A complete v                                                                                                                                                                                                                                                                            | veb en 🦄 Paraphrasing                                                                                             | Tool   🗧 You | are signed in as 🚺 QBMS                                                                        | S 🔊 Paraphrasing Tool   👿 | What is deep learni |            | » 🗄 Read            | ling list |  |
|          |        | Menu v                                                                                                                                                                                                                                                                                                     |                                                                                                                   |              |                                                                                                | Ď                         | Har                 | sh Rastogi | <b>)</b> ^          |           |  |
| ()<br>6° |        | Name : Harsh<br>Uniqueid : 2105081010264<br>Current Academic Year :<br>Application No : UG2110850                                                                                                                                                                                                          | Branch : School of Business<br>Roll No : 28316T021GUGSO8101N262<br>Status : Provisional<br>Fee Category : General |              | Department : Galgotias School of Busii<br>Year Of Admission : 2021<br>Admission Type : Regular |                           |                     |            |                     |           |  |
|          |        |                                                                                                                                                                                                                                                                                                            |                                                                                                                   |              |                                                                                                |                           |                     |            |                     |           |  |
| ©<br>©   |        | I hereby undertake to pay the fees of Rs 3100 /- with fine due for the session 2021-22 alongwith previous outstanding on or before 14 Feb 2022 failing which I'll not be allowed to attend my classes, results shall be withheld and my Admission is liable to be cancelled by the University.<br>Remark * |                                                                                                                   |              |                                                                                                |                           |                     |            |                     |           |  |
| 3        |        |                                                                                                                                                                                                                                                                                                            |                                                                                                                   |              |                                                                                                |                           |                     |            |                     |           |  |
| 0        | No.    | Student Name                                                                                                                                                                                                                                                                                               | Mobile No.                                                                                                        | Email        | Approved By                                                                                    | Request Date              | Remark              | Sto        | itus                | ļ         |  |
| -        | Q      | Type here to search                                                                                                                                                                                                                                                                                        | O ⊟i                                                                                                              | 📒 👯 🕻        | ) 🚺 💽 🥥 🜌                                                                                      | 📕 💐 🕘  🗅 1                | 2°C ^ 🖟 🛃 🗖 🧖       | ₫•》 ENG    | 17:50<br>14-01-2022 | -         |  |