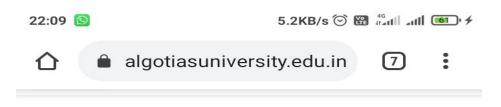

#### Step3. Click on Attempt for answering the Question

Step5. In this screen timer has started and you can write on the screen and upload your answers.