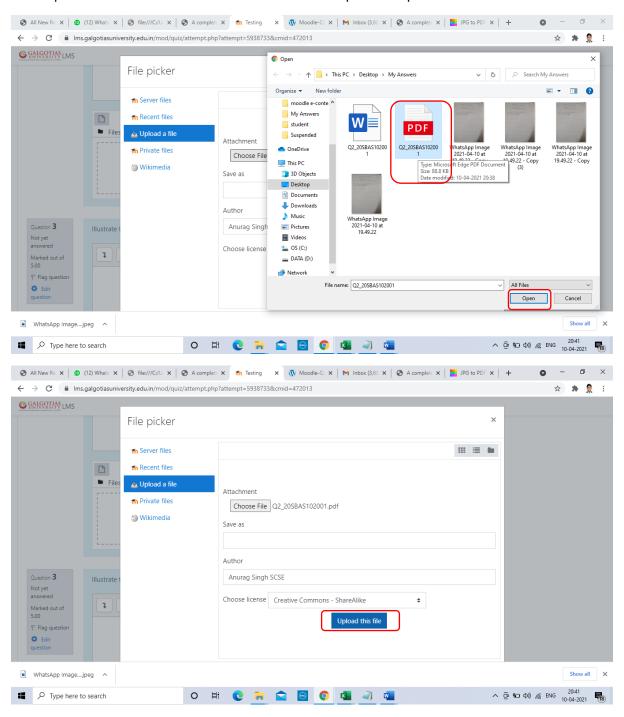

r 5 Marks, 10 Marks, 15 Marks answers



Step10. Below you can see one image uploaded





- Step11. Similarly, we will upload PDF file, We will create a pdf of images using online tools or MS Word
- Step12. Create a word file followed by Question no.\_Admission No.



Step13. Click on picture taken from mobile phone and stored on laptop.





Step14. Select All the images captured and click insert



Step15. Students has to use Galgotias template for answering the question. Now all images are inserted then click on file icon





#### Step16. Click on Saves as button



#### Step17. Select PDF File and click on Save







Step18. Now visit LMS logins and upload the answer PDF





#### Step19. Click on file







#### Step21. Choose the converted PDF file click on open and Upload file





#### Step22. You can see the PDF file is uploaded



#### Step23. After attempting all questions click on Finish attempt





#### Step24. Now you can see all the answer attempted.







#### Step26. Click on Submit all and finish



## Steps by Step guide to Attempt exam using mobile devices

Note: Now if you are using mobile device you have to use mobile browser such as google chrome for uploading of answers rather than mobile App

1) Search and install any image to pdf converter on any mobile device using Android play store or Apple app store.





2) Select any Cam scanner in advance for capturing image and converting into pdf for uploading the answer. We have installed Kaagaz Scanner for the same





3) Now we are going to attempt the exam. Login to web browser such google chrom