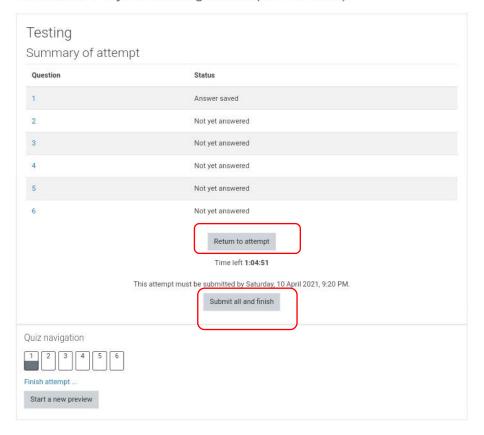

#### Step23. After attempting all questions click on Finish attempt

#### Step24. Now you can see all the answer attempted.

#### Step26. Click on Submit all and finish