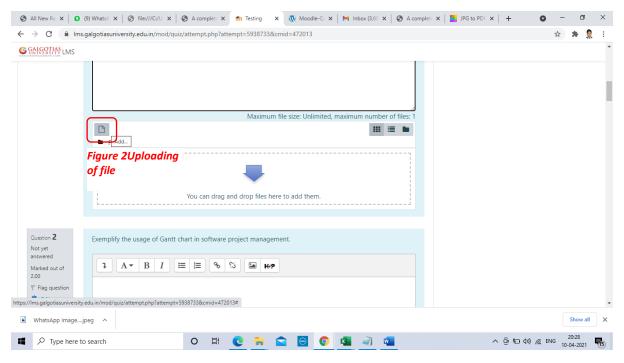

#### Step7. This step shows how to upload image and PDF.

#### Step8. Choosing image file for uploading

Step9. Click on Upload the file which can be used for 5 Marks, 10 Marks, 15 Marks answers

Step10. Below you can see one image uploaded

- Step11. Similarly, we will upload PDF file, We will create a pdf of images using online tools or MS Word
- Step12. Create a word file followed by Question no.\_Admission No.