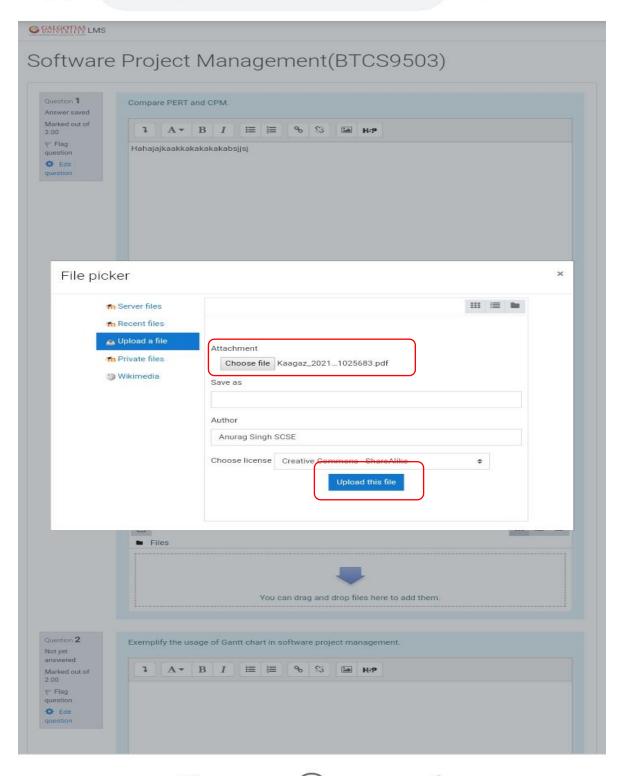

1) Search and install any image to pdf converter on any mobile device using Android play store or Apple app store.

2) Select any Cam scanner in advance for capturing image and converting into pdf for uploading the answer. We have installed Kaagaz Scanner for the same

## Change language

10) Capture the number of pages you want to capture.

11) You can crop and resize the Answer sheet template

12) You can change the image Color and increase brightness

13) After Selecting images you can convert it into PDF

Sequence of pages can be changed by long pressing the image and moving to the wanted position

8For finalizing the PDF

14) Now go back to LMS and Upload the answers for the Questions prepared

15) Choose the PDF or image file to Upload from mobile device