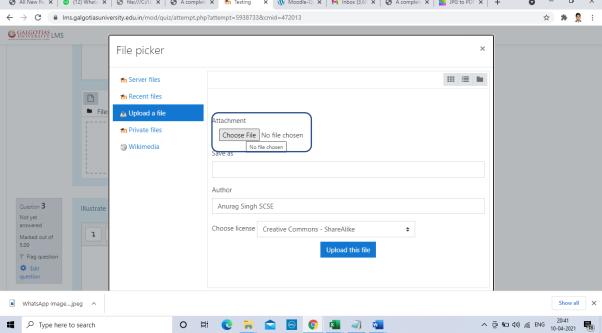

#### Step8. Choosing image file for uploading

Step9. Click on Upload the file which can be used for 5 Marks, 10 Marks, 15 Marks answers

Step10. Below you can see one image uploaded

- Step11. Similarly, we will upload PDF file, We will create a pdf of images using online tools or MS Word
- Step12. Create a word file followed by Question no.\_Admission No.

#### Step19. Click on file