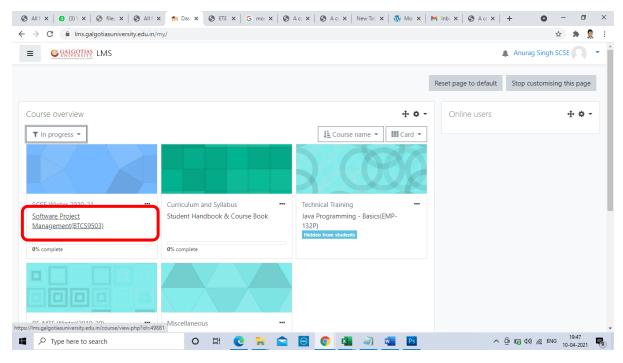

#### **Step1.** Student has to click on the course for which exam is scheduled

Step2. Click on the exam created it will be named as "ETE"