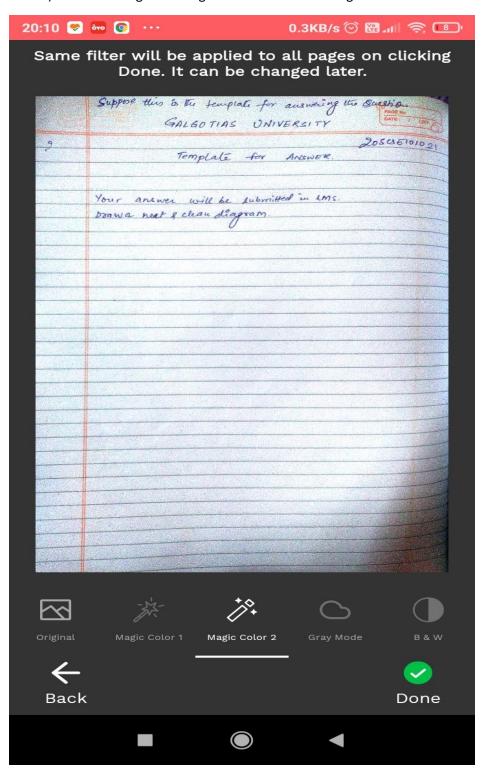

## Change language

10) Capture the number of pages you want to capture.

11) You can crop and resize the Answer sheet template

12) You can change the image Color and increase brightness

13) After Selecting images you can convert it into PDF