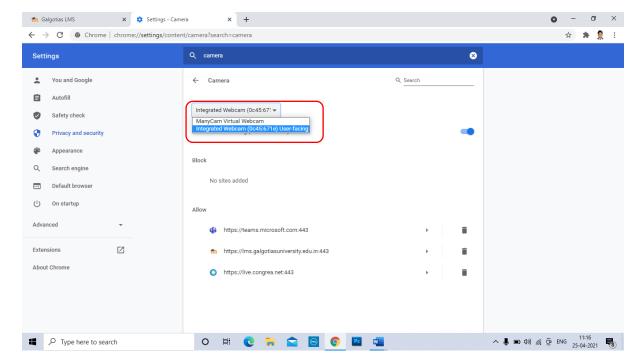

#### Solution:

Step1. Click on browser settings

Step2. Search for camera and click on site settings

Step3. Click on camera

Step4. Select integrated webcam if using inbuild camera or if any external camera attached select that.

## Step5. Click on LMS exam and refresh. Camera will start working

Q2 How to attach handwritten answer without using mobile phone transfer within laptop/desktop?