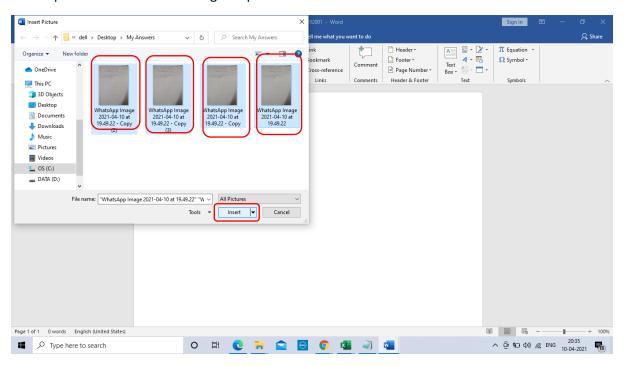

Step13. Click on picture taken from mobile phone and stored on laptop.

Step14. Select All the images captured and click insert

Step15. Students has to use Galgotias template for answering the question. Now all images are inserted then click on file icon