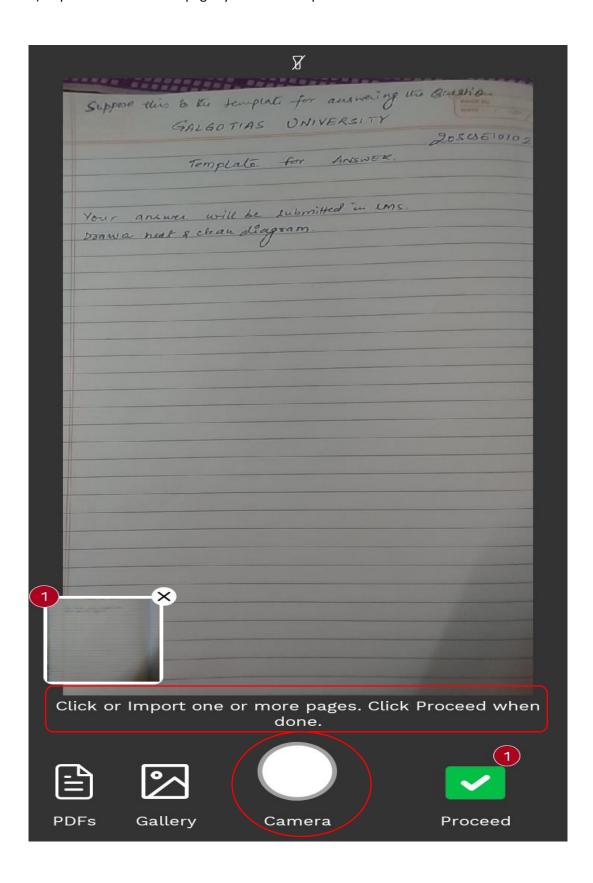

1) Search and install any image to pdf converter on any mobile device using Android play store or Apple app store.

2) Select any Cam scanner in advance for capturing image and converting into pdf for uploading the answer. We have installed Kaagaz Scanner for the same

# Software Project Management(BTCS

Dashboard / My courses / G-BTCS9503 / ETE exam / ETE

7) Write and Upload answers from mobile devices

8) Now steps to use cam scanner and Upload the Answer in PDF

9) Click on + Button for adding image

## Change language

10) Capture the number of pages you want to capture.

11) You can crop and resize the Answer sheet template

12) You can change the image Color and increase brightness

13) After Selecting images you can convert it into PDF