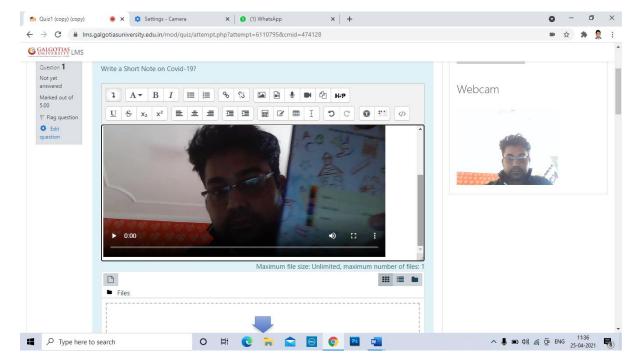

## Step8. Every single Recording will be till 3-5 sec

Step9. You can add more small videos answer one after other.

Step10. If you want to upload any answer in the form of image and pdf you can also use file upload area.