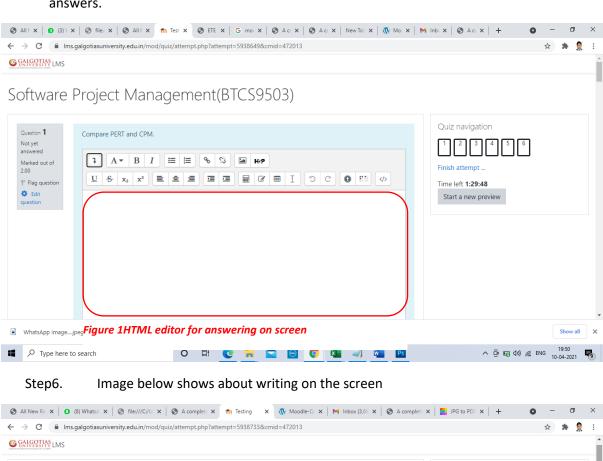

#### Step3. Click on Attempt for answering the Question

Step5. In this screen timer has started and you can write on the screen and upload your answers.