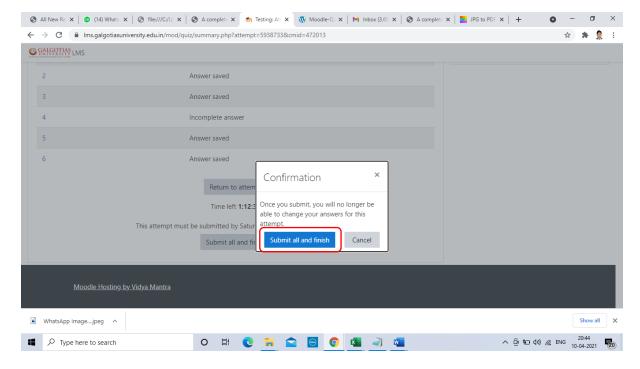

y Question no.\_Admission No.



Step13. Click on picture taken from mobile phone and stored on laptop.





Step14. Select All the images captured and click insert



Step15. Students has to use Galgotias template for answering the question. Now all images are inserted then click on file icon





#### Step16. Click on Saves as button



#### Step17. Select PDF File and click on Save







Step18. Now visit LMS logins and upload the answer PDF





#### Step19. Click on file







#### Step21. Choose the converted PDF file click on open and Upload file





#### Step22. You can see the PDF file is uploaded



#### Step23. After attempting all questions click on Finish attempt





#### Step24. Now you can see all the answer attempted.







#### Step26. Click on Submit all and finish



## Steps by Step guide to Attempt exam using mobile devices

Note: Now if you are using mobile device you have to use mobile browser such as google chrome for uploading of answers rather than mobile App

1) Search and install any image to pdf converter on any mobile device using Android play store or Apple app store.





2) Select any Cam scanner in advance for capturing image and converting into pdf for uploading the answer. We have installed Kaagaz Scanner for the same





3) Now we are going to attempt the exam. Login to web browser such google chrome with web address: Ims.galgotiasuniversity.edu.in or you can search on google by searching Galgotias LMS





4) Click on the course for which exam is schedules





5) Click on ETE Quiz you wants to attempt





6) Click on Attempt Qui