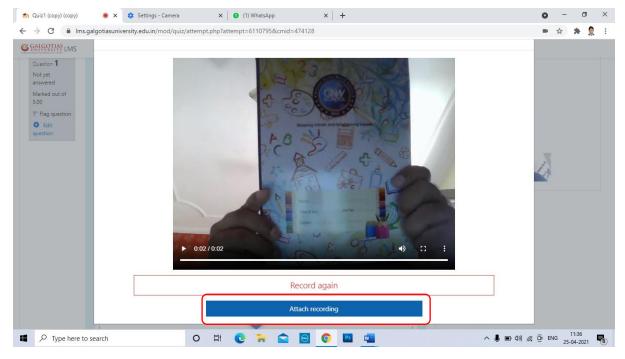

#### **Solution:**

Step6. Click on camera inbuilt within text editor.

Step7. Click on start recording your answers and diagram.

## Step8. Every single Recording will be till 3-5 sec

Step9. You can add more small videos answer one after other.

Step10. If you want to upload any answer in the form of image and pdf you can also use file upload area.