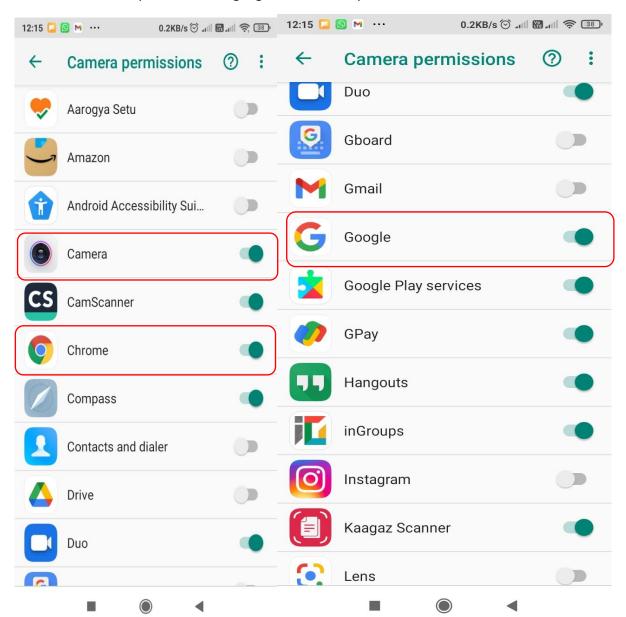

## IV. Click on Camera

V. Click camera permission and google chrome or any browser to allow

Q6 How to resolve scrolling issue. While using exam using mobile browser?

Solution: Use Desktop site in mobile browser using corner three dots button to use Galgotias LMS.