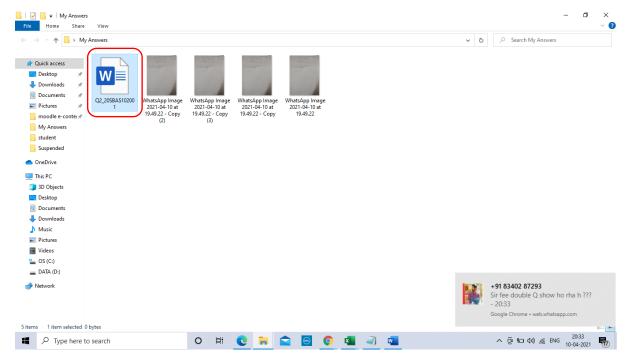

Step13. Click on picture taken from mobile phone and stored on laptop.

Step14. Select All the images captured and click insert

Step15. Students has to use Galgotias template for answering the question. Now all images are inserted then click on file icon

#### Step17. Select PDF File and click on Save

Step18. Now visit LMS logins and upload the answer PDF