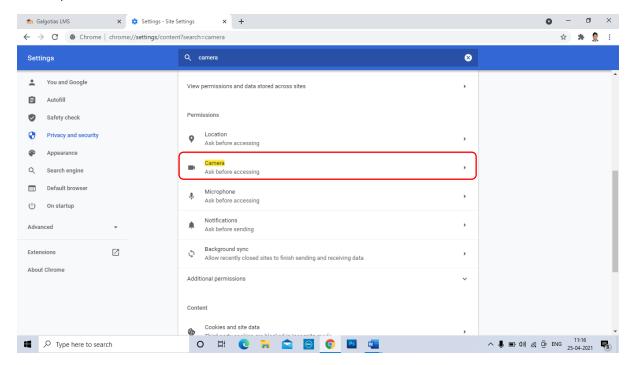

#### **FAQ for Proctored exams**

Q1 How to open and check camera settings in browser, if camera is not working and unable to select camera in Laptop?

#### Solution:

Step1. Click on browser settings

Step2. Search for camera and click on site settings

Step3. Click on camera

Step4. Select integrated webcam if using inbuild camera or if any external camera attached select that.