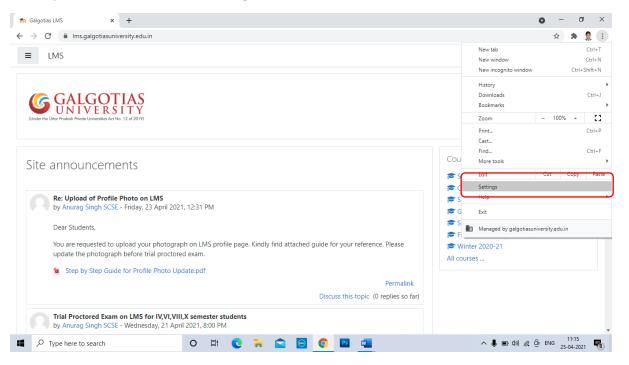

#### Solution:

Step1. Click on browser settings

Step2. Search for camera and click on site settings

Step3. Click on camera

Step4. Select integrated webcam if using inbuild camera or if any external camera attached select that.

## Step5. Click on LMS exam and refresh. Camera will start working

Q2 How to attach handwritten answer without using mobile phone transfer within laptop/desktop?