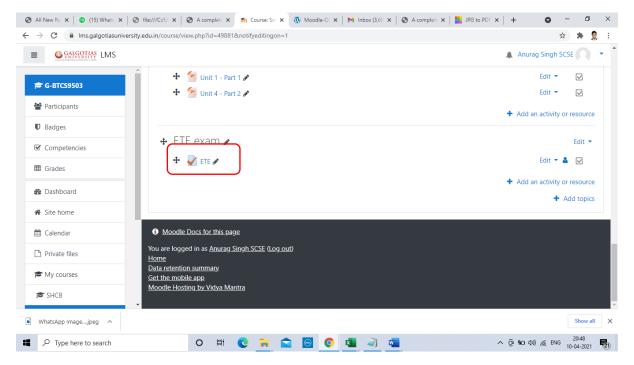

#### **Step1.** Student has to click on the course for which exam is scheduled

Step2. Click on the exam created it will be named as "ETE"