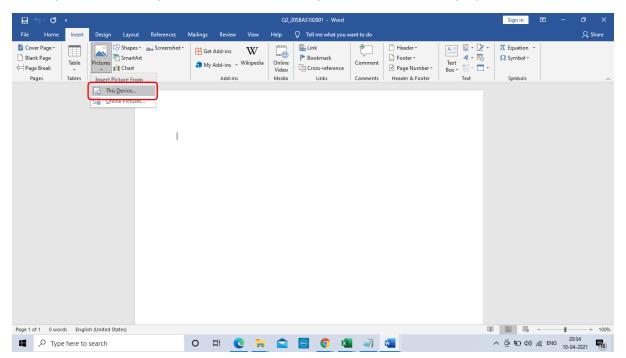

Step13. Click on picture taken from mobile phone and stored on laptop.

Step14. Select All the images captured and click insert

Step15. Students has to use Galgotias template for answering the question. Now all images are inserted then click on file icon