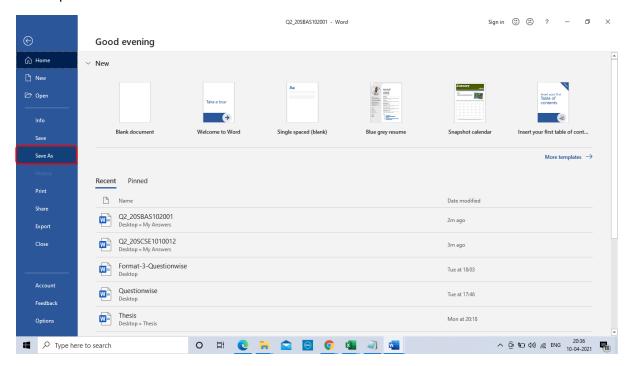

you can write on the screen and upload your answers.







#### Step7. This step shows how to upload image and PDF.



#### Step8. Choosing image file for uploading





Step9. Click on Upload the file which can be used for 5 Marks, 10 Marks, 15 Marks answers



Step10. Below you can see one image uploaded





- Step11. Similarly, we will upload PDF file, We will create a pdf of images using online tools or MS Word
- Step12. Create a word file followed by Question no.\_Admission No.



Step13. Click on picture taken from mobile phone and stored on laptop.





Step14. Select All the images captured and click insert



Step15. Students has to use Galgotias template for answering the question. Now all images are inserted then click on file icon





#### Step16. Click on Saves as button



#### Step17. Select PDF File and click on Save







Step18. Now visit LMS logins and upload the answer PDF





#### Step19. Click on file







#### Step21. Choose the converted PDF file click on open and Upload file





#### Step22. You can see the PDF file is uploaded



#### Step23. After attempting all questions click on Finish attempt





#### Step24. Now you can see all the answer attempted.







#### Step26. Click on Submit all and finish



## Steps by Step guide to Attempt exam using mobile devices

Note: Now if you are using mobile device you have to use mobile browser such as google chrome for uploading of answers rather than mobile App

1) Search and install any image to pdf converter on any mobile device using Android play store or Apple app store.





2) Select any