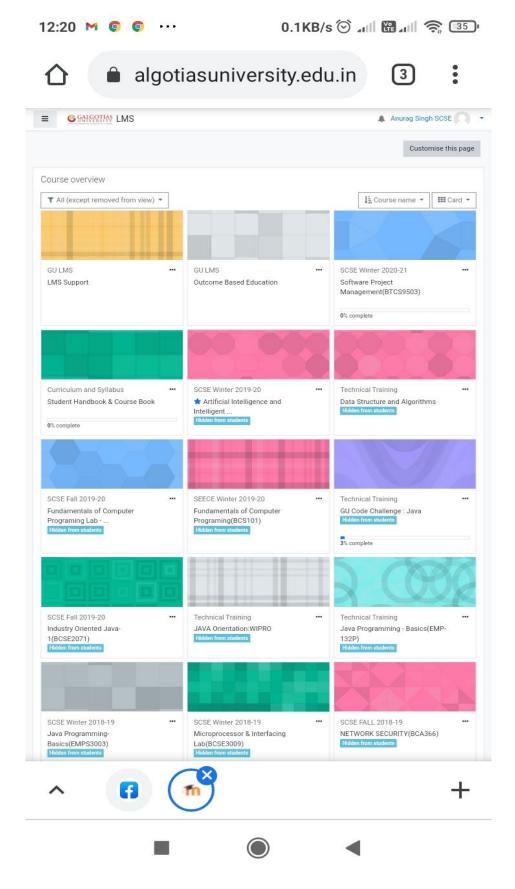

3) Now we are going to attempt the exam. Login to web browser such google chrome with web address: Ims.galgotiasuniversity.edu.in or you can search on google by searching Galgotias LMS

4) Click on the course for which exam is schedules

#### **Solution:**

1. Use any mobile browser like chrome or other mobile browser and change it to desktop site.

2. Now select the course in which exam is configured