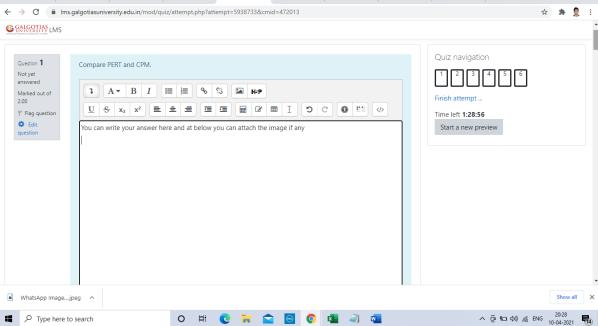

#### Step3. Click on Attempt for answering the Question

Step5. In this screen timer has started and you can write on the screen and upload your answers.