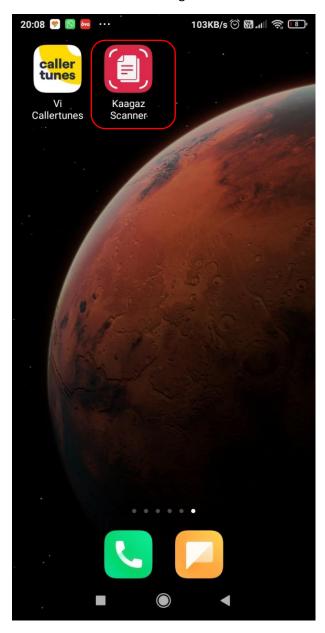

1) Search and install any image to pdf converter on any mobile device using Android play store or Apple app store.

2) Select any Cam scanner in advance for capturing image and converting into pdf for uploading the answer. We have installed Kaagaz Scanner for the same