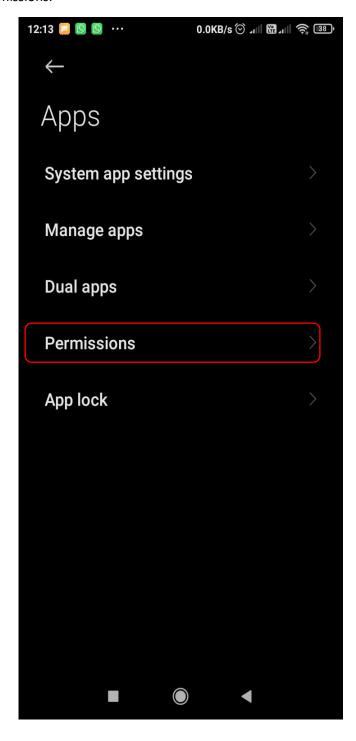

#### **Solution:**

I. Click on settings

II. Click on Apps. Some phone has Application settings