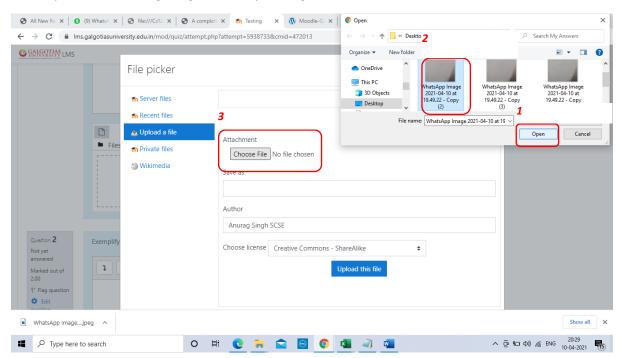

#### Step8. Choosing image file for uploading

Step9. Click on Upload the file which can be used for 5 Marks, 10 Marks, 15 Marks answers

Step10. Below you can see one image uploaded

- Step11. Similarly, we will upload PDF file, We will create a pdf of images using online tools or MS Word
- Step12. Create a word file followed by Question no.\_Admission No.

Step13. Click on picture taken from mobile phone and stored on laptop.

Step14. Select All the images captured and click insert

Step15. Students has to use Galgotias template for answering the question. Now all images are inserted then click on file icon