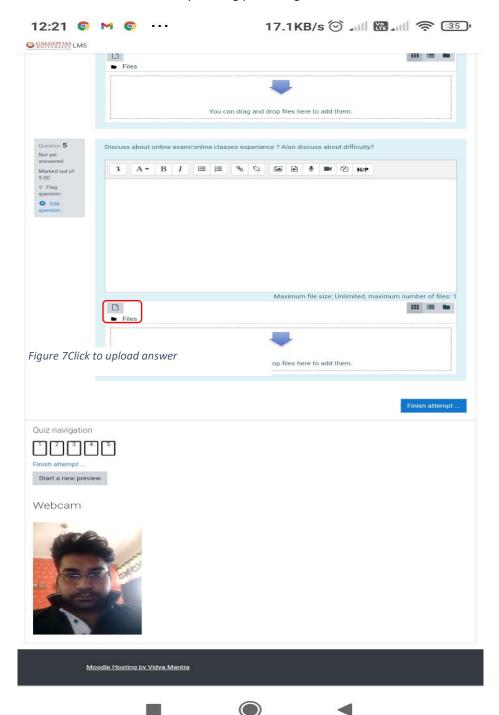

## Step8. Every single Recording will be till 3-5 sec

Step9. You can add more small videos answer one after other.

Step10. If you want to upload any answer in the form of image and pdf you can also use file upload area.

#### **Solution:**

1) Student click on below tab for uploading pdf/ images etc

2) Students can directly take picture of their answers and upload directly without converting to pdf in image format. Find attached image for your reference.