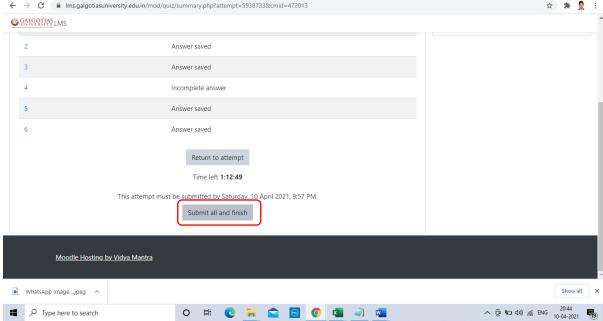

r MS Word
- Step12. Create a word file followed by Question no.\_Admission No.



Step13. Click on picture taken from mobile phone and stored on laptop.





Step14. Select All the images captured and click insert



Step15. Students has to use Galgotias template for answering the question. Now all images are inserted then click on file icon





#### Step16. Click on Saves as button



#### Step17. Select PDF File and click on Save







Step18. Now visit LMS logins and upload the answer PDF





#### Step19. Click on file







#### Step21. Choose the converted PDF file click on open and Upload file





#### Step22. You can see the PDF file is uploaded



#### Step23. After attempting all questions click on Finish attempt





#### Step24. Now you can see all the answer attempted.







#### Step26. Click on Submit all and finish



## Steps by Step guide to Attempt exam using mobile devices

Note: Now if you are using mobile device you have to use mobile browser such as google chrome for uploading of answers rather than mobile App

1) Search and install any image to pdf converter on any mobile device using Android play store or Apple app store.





2) Select any Cam scanner in advance for capturing image and converting into pdf for uploading the answer. We have installed Kaagaz Scanner for the same





3) Now we are going to attempt the exam. Login to web browser such google chrome with web address: Ims.galgotiasuniversity.edu.in or you can search on google by searching Galgotias LMS





4) Click on the course for which exam is schedules





5) Click on ETE Quiz