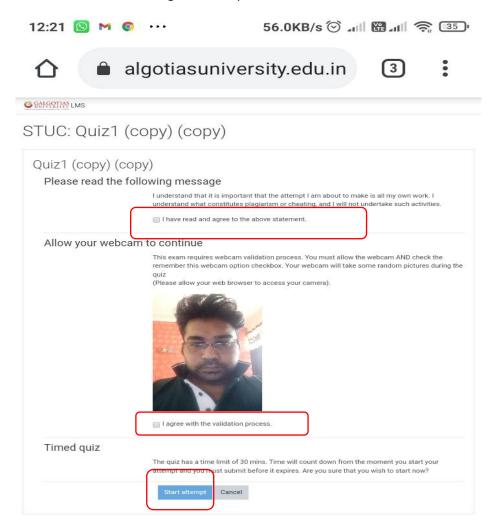

#### 3. Click on allow camera

4. Select the tick box for starting the attempt

Figure 6Minimize button to minimize the browser

Q4 How student can upload answer using mobile browser and afraid of closing window.