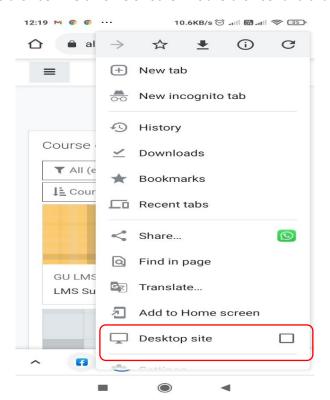

#### **Solution:**

1. Use any mobile browser like chrome or other mobile browser and change it to desktop site.

2. Now select the course in which exam is configured

## IV. Click on Camera

V. Click camera permission and google chrome or any browser to allow

Q6 How to resolve scrolling issue. While using exam using mobile browser?

Solution: Use Desktop site in mobile browser using corner three dots button to use Galgotias LMS.