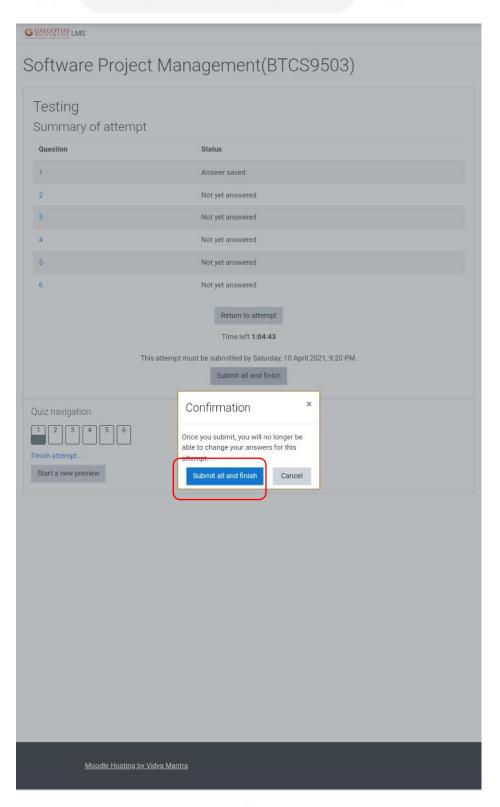

electing images you can convert it into PDF



Sequence of pages can be changed by long pressing the image and moving to the wanted position



8For finalizing the PDF







14) Now go back to LMS and Upload the answers for the Questions prepared





15) Choose the PDF or image file to Upload from mobile device









20:11 💝 🚾 💿 · · ·

3.7KB/s 🏵 🎬 📶 🥱 📳 ∙



algotiasuniversity.edu.in



:





a. The PDF file is now uploaded in Answer section. Make sure file upload and text are optional. You can upload any or both.





18) Click on Finish Attempt after attempting all the questions





20:15

12.8KB/s 🏵 😭 📶 🥱 📳 ∮



algotiasuniversity.edu.in



## Software Project Management(BTCS9503)



Moodle Hosting by Vidya Mantra







20:15

0.2KB/s ♥ 🖫 📶 🥱 📳 🗲



algotiasuniversity.edu.in







#### **FAQ for Proctored exams**

Q1 How to open and check camera settings in browser, if camera is not working and unable to select camera in Laptop?

#### Solution:

Step1. Click on browser settings



Step2. Search for camera and click on site settings





Step3. Click on camera



Step4. Select integrated webcam if using inbuild camera or if any external camera attached select that.





## Step5. Click on LMS exam and refresh. Camera will start working





Q2 How to attach handwritten answer without using mobile phone transfer within laptop/desktop?

#### **Solution:**

Step6. Click on camera inbuilt within text editor.



Step7. Click on start recording your answers and diagram.





## Step8. Every single Recording will be till 3-5 sec



Step9. You can add more small videos a