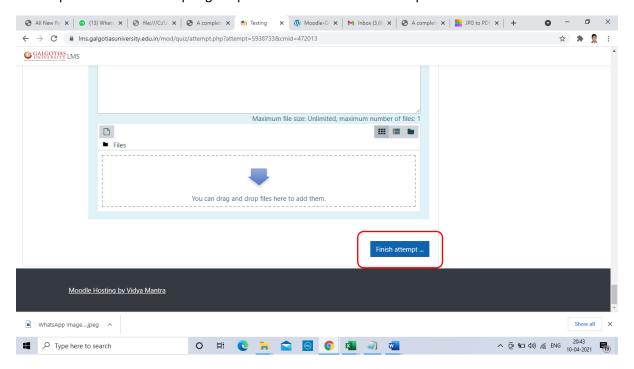

PDF file, We will create a pdf of images using online tools or MS Word
- Step12. Create a word file followed by Question no.\_Admission No.



Step13. Click on picture taken from mobile phone and stored on laptop.





Step14. Select All the images captured and click insert



Step15. Students has to use Galgotias template for answering the question. Now all images are inserted then click on file icon





#### Step16. Click on Saves as button



#### Step17. Select PDF File and click on Save







Step18. Now visit LMS logins and upload the answer PDF





#### Step19. Click on file







#### Step21. Choose the converted PDF file click on open and Upload file





#### Step22. You can see the PDF file is uploaded



#### Step23. After attempting all questions click on Finish attempt





#### Step24. Now you can see all the answer attempted.







#### Step26. Click on Submit all and finish



## Steps by Step guide to Attempt exam using mobile devices

Note: Now if you are using mobile device you have to use mobile browser such as google chrome for uploading of answers rather than mobile App

1) Search and install any image to pdf converter on any mobile device using Android play store or Apple app store.





2) Select any Cam scanner in advance for capturing image and converting into pdf for uploading the answer. We have installed Kaagaz Scanner for the same





3) Now we are going to attempt the exam. Login to web browser such google chrome with web address: Ims.galgotiasuniversity.edu.in or you can search on google by searching Galgotias LMS





4) Click on the