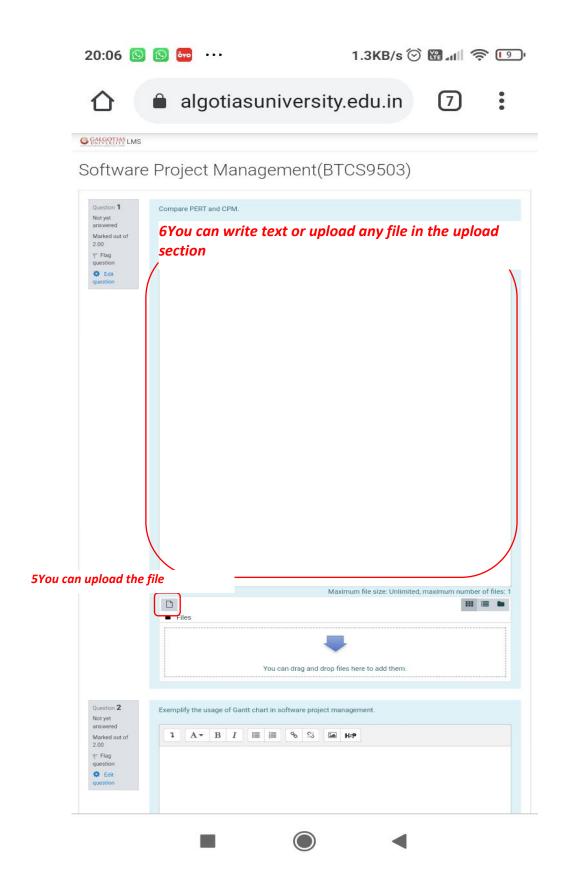

# Software Project Management(BTCS

Dashboard / My courses / G-BTCS9503 / ETE exam / ETE

7) Write and Upload answers from mobile devices

8) Now steps to use cam scanner and Upload the Answer in PDF

9) Click on + Button for adding image