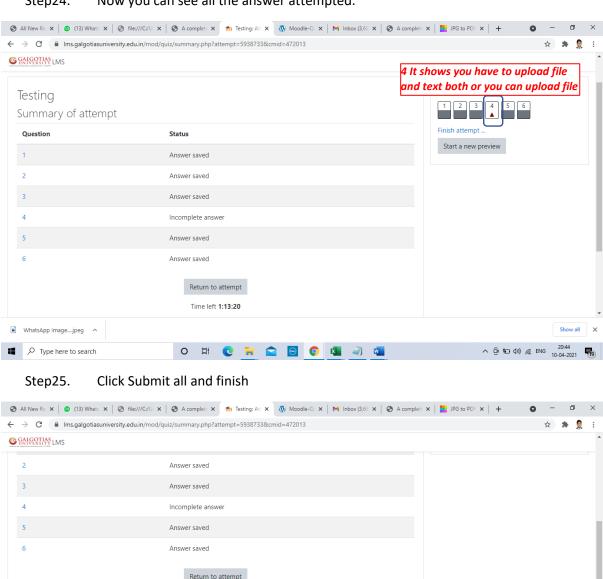

or MS Word
- Step12. Create a word file followed by Question no.\_Admission No.



Step13. Click on picture taken from mobile phone and stored on laptop.





Step14. Select All the images captured and click insert



Step15. Students has to use Galgotias template for answering the question. Now all images are inserted then click on file icon





#### Step16. Click on Saves as button



#### Step17. Select PDF File and click on Save







Step18. Now visit LMS logins and upload the answer PDF





#### Step19. Click on file







#### Step21. Choose the converted PDF file click on open and Upload file





#### Step22. You can see the PDF file is uploaded



#### Step23. After attempting all questions click on Finish attempt





#### Step24. Now you can see all the answer attempted.







#### Step26. Click on Submit all and finish



## Steps by Step guide to Attempt exam using mobile devices

Note: Now if you are using mobile device you have to use mobile browser such as google chrome for uploading of answers rather than mobile App

1) Search and install any image to pdf converter on any mobile device using Android play store or Apple app store.





2) Select any Cam scanner in advance for capturing image and converting into pdf for uploading the answer. We have installed Kaagaz Scanner for the same





3) Now we are going to attempt the exam. Login to web browser such google chrome with web address: Ims.galgotiasuniversity.edu.in or you can search on google by searching Galgotias LMS





4) Click on the course for which exam is schedules





5) Click on ETE Qui