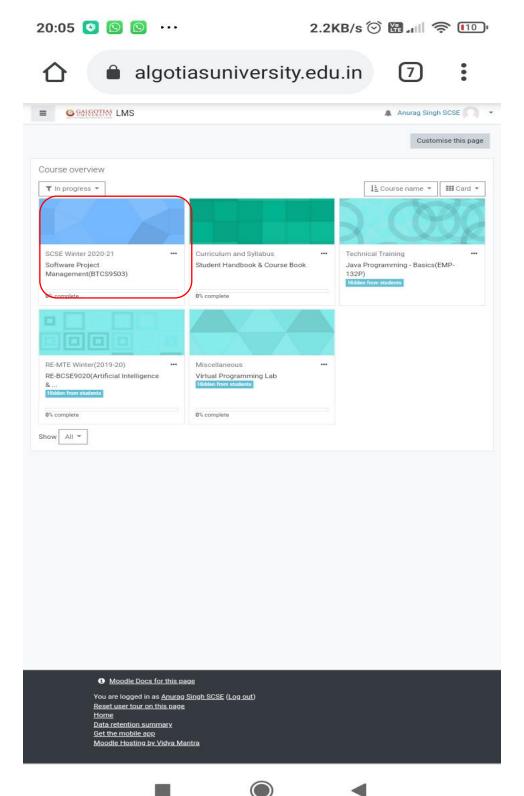

#### **Step1.** Student has to click on the course for which exam is scheduled

Step2. Click on the exam created it will be named as "ETE"