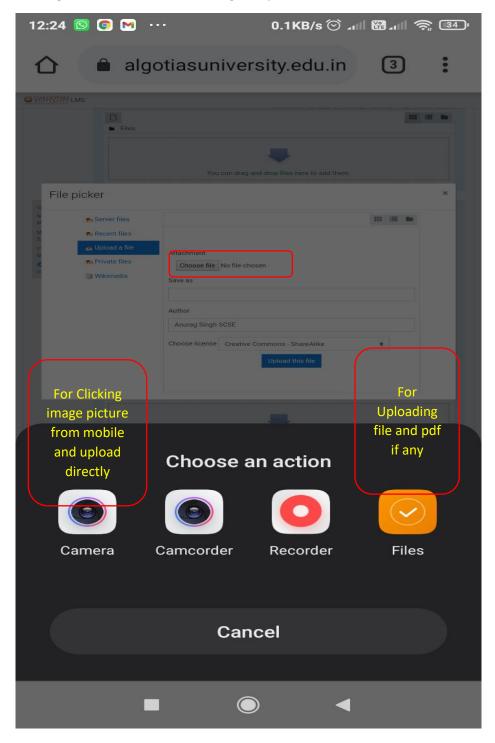

#### Step7. This step shows how to upload image and PDF.

#### Step8. Choosing image file for uploading

Step9. Click on Upload the file which can be used for 5 Marks, 10 Marks, 15 Marks answers

Step10. Below you can see one image uploaded

- Step11. Similarly, we will upload PDF file, We will create a pdf of images using online tools or MS Word
- Step12. Create a word file followed by Question no.\_Admission No.