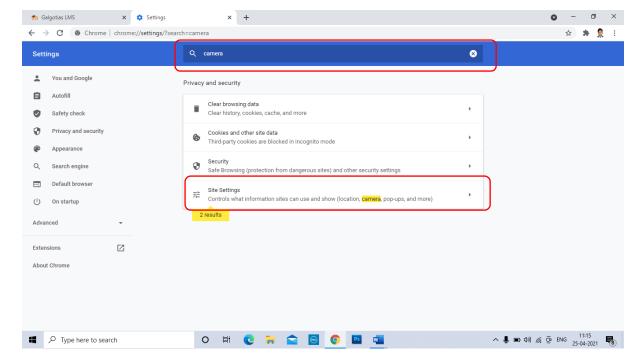

#### Solution:

Step1. Click on browser settings

Step2. Search for camera and click on site settings

Step3. Click on camera

Step4. Select integrated webcam if using inbuild camera or if any external camera attached select that.