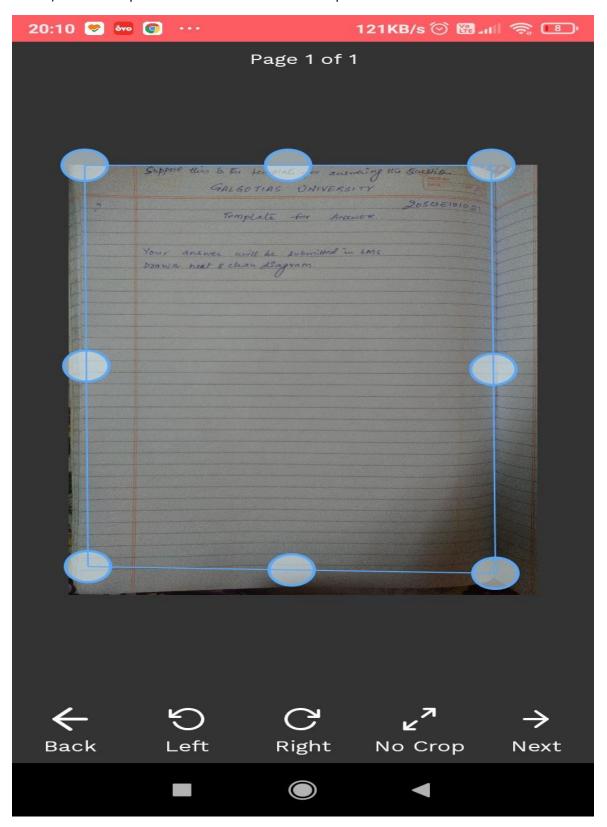

## Change language

10) Capture the number of pages you want to capture.

11) You can crop and resize the Answer sheet template

12) You can change the image Color and increase brightness

13) After Selecting images you can convert it into PDF