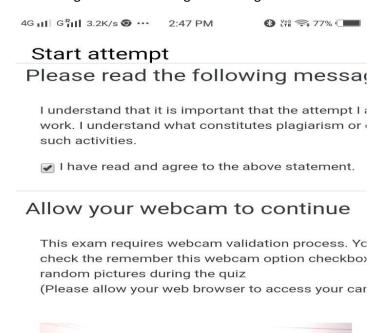

#### 3. Click on allow camera

4. Select the tick box for starting the attempt

Figure 6Minimize button to minimize the browser

Q4 How student can upload answer using mobile browser and afraid of closing window.