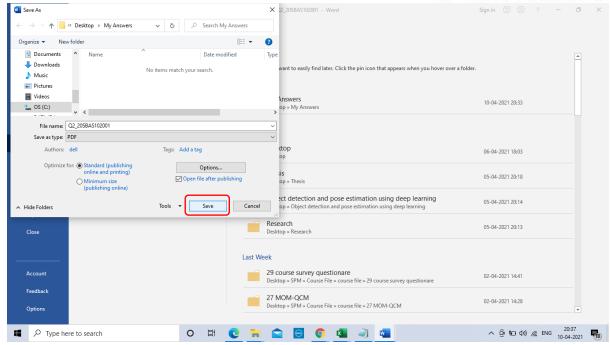

#### Step17. Select PDF File and click on Save

Step18. Now visit LMS logins and upload the answer PDF