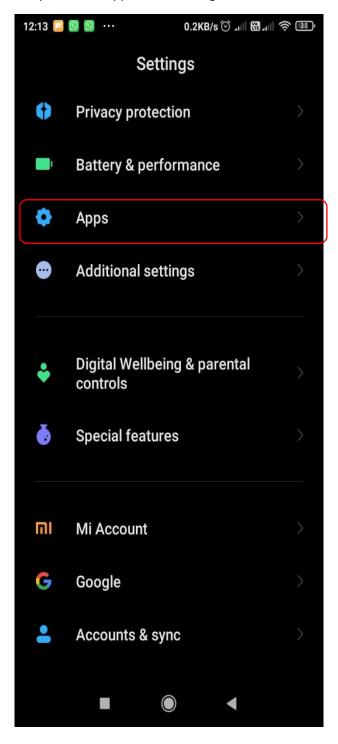

#### **Solution:**

I. Click on settings

II. Click on Apps. Some phone has Application settings