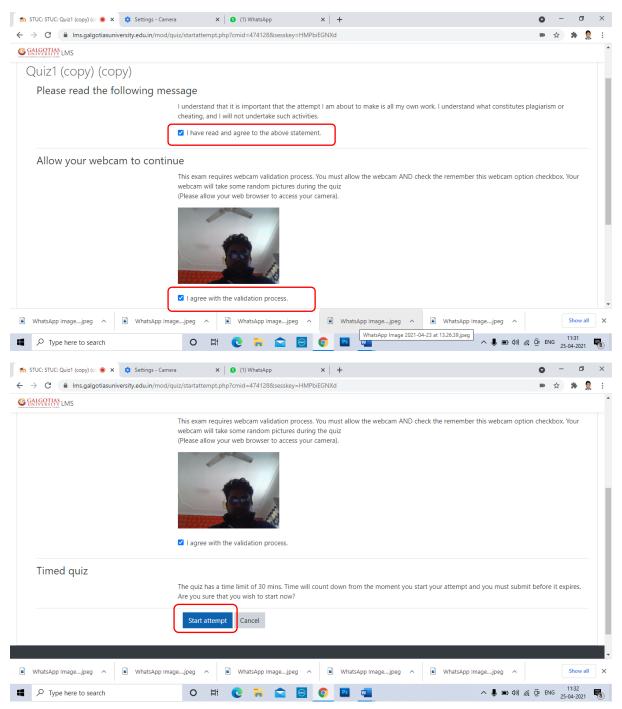

## Step5. Click on LMS exam and refresh. Camera will start working

Q2 How to attach handwritten answer without using mobile phone transfer within laptop/desktop?

#### **Solution:**

Step6. Click on camera inbuilt within text editor.

Step7. Click on start recording your answers and diagram.

## Step8. Every single Recording will be till 3-5 sec

Step9. You can add more small videos answer one after other.

Step10. If you want to upload any answer in the form of image and pdf you can also use file upload area.