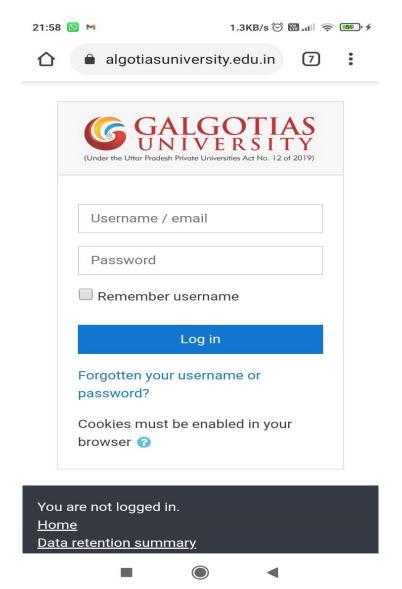

3) Now we are going to attempt the exam. Login to web browser such google chrome with web address: Ims.galgotiasuniversity.edu.in or you can search on google by searching Galgotias LMS

4) Click on the course for which exam is schedules