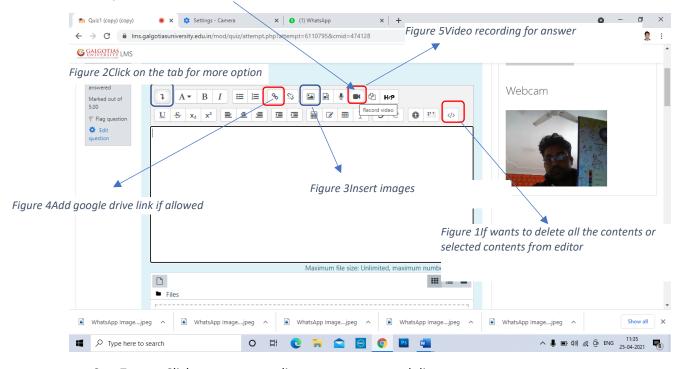

#### **Solution:**

Step6. Click on camera inbuilt within text editor.

Step7. Click on start recording your answers and diagram.

## Step8. Every single Recording will be till 3-5 sec

Step9. You can add more small videos answer one after other.

Step10. If you want to upload any answer in the form of image and pdf you can also use file upload area.