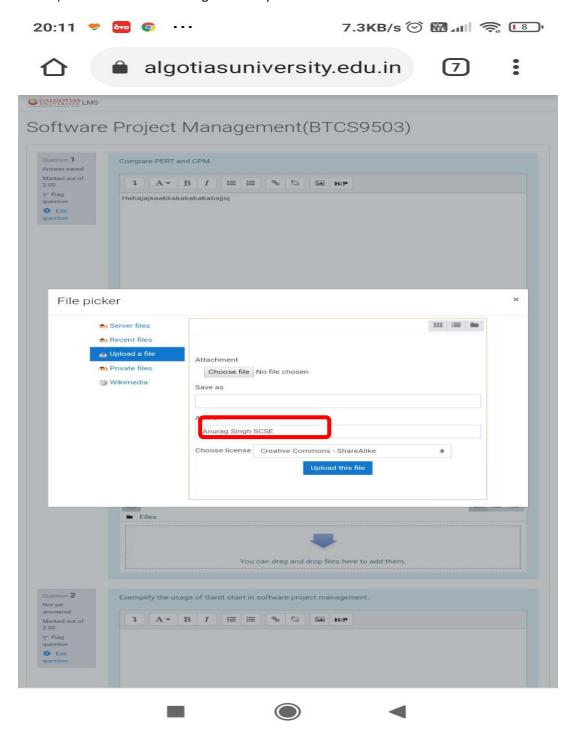

#### Step8. Choosing image file for uploading

Step9. Click on Upload the file which can be used for 5 Marks, 10 Marks, 15 Marks answers

Step10. Below you can see one image uploaded

- Step11. Similarly, we will upload PDF file, We will create a pdf of images using online tools or MS Word
- Step12. Create a word file followed by Question no.\_Admission No.