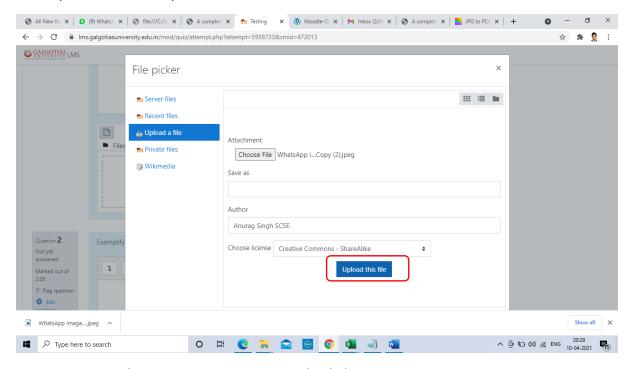

#### Step8. Choosing image file for uploading

Step9. Click on Upload the file which can be used for 5 Marks, 10 Marks, 15 Marks answers

Step10. Below you can see one image uploaded

- Step11. Similarly, we will upload PDF file, We will create a pdf of images using online tools or MS Word
- Step12. Create a word file followed by Question no.\_Admission No.