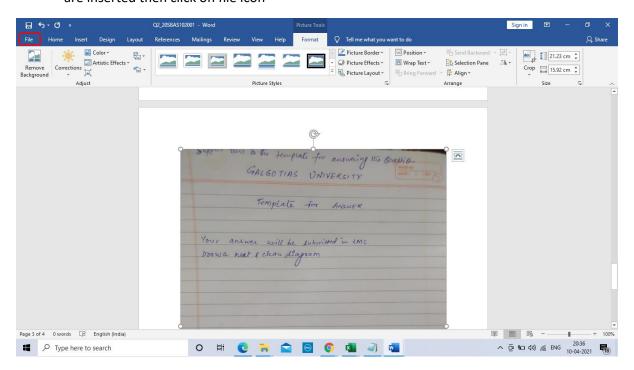

Step13. Click on picture taken from mobile phone and stored on laptop.

Step14. Select All the images captured and click insert

Step15. Students has to use Galgotias template for answering the question. Now all images are inserted then click on file icon