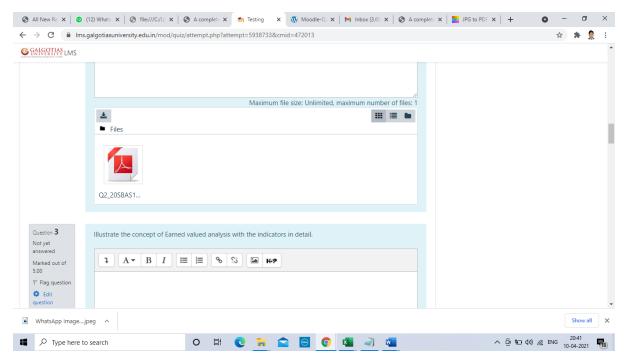

#### Step7. This step shows how to upload image and PDF.

#### Step8. Choosing image file for uploading

Step9. Click on Upload the file which can be used for 5 Marks, 10 Marks, 15 Marks answers

Step10. Below you can see one image uploaded

- Step11. Similarly, we will upload PDF file, We will create a pdf of images using online tools or MS Word
- Step12. Create a word file followed by Question no.\_Admission No.