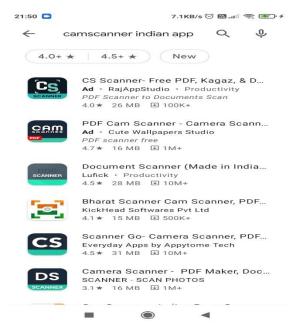

1) Search and install any image to pdf converter on any mobile device using Android play store or Apple app store.

2) Select any Cam scanner in advance for capturing image and converting into pdf for uploading the answer. We have installed Kaagaz Scanner for the same