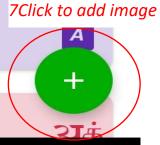

# Software Project Management(BTCS

Dashboard / My courses / G-BTCS9503 / ETE exam / ETE

7) Write and Upload answers from mobile devices

8) Now steps to use cam scanner and Upload the Answer in PDF

9) Click on + Button for adding image