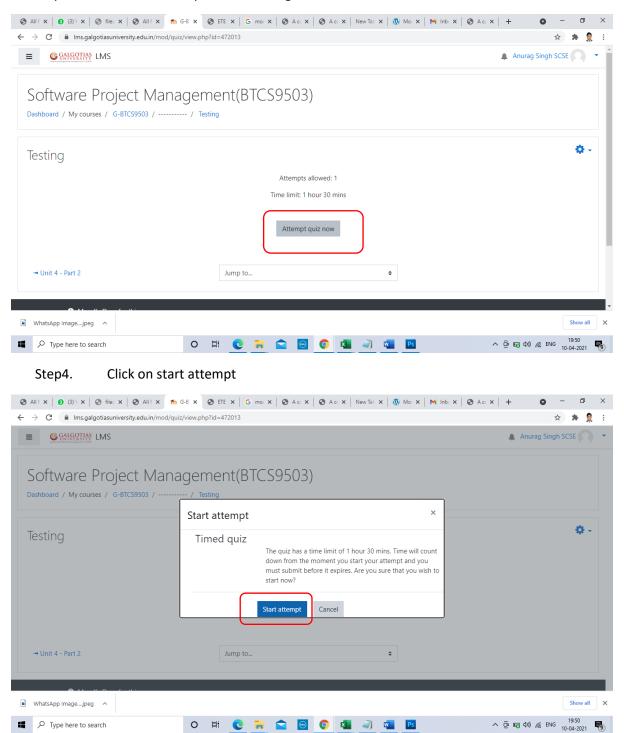

#### Step3. Click on Attempt for answering the Question

Step5. In this screen timer has started and you can write on the screen and upload your answers.