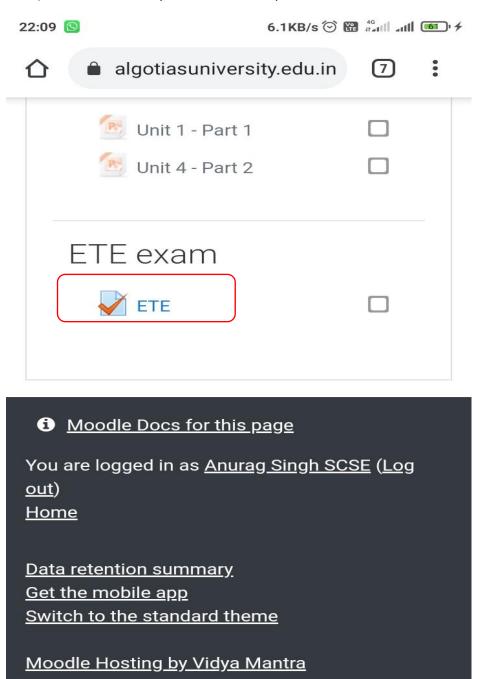

#### **Step1.** Student has to click on the course for which exam is scheduled

Step2. Click on the exam created it will be named as "ETE"