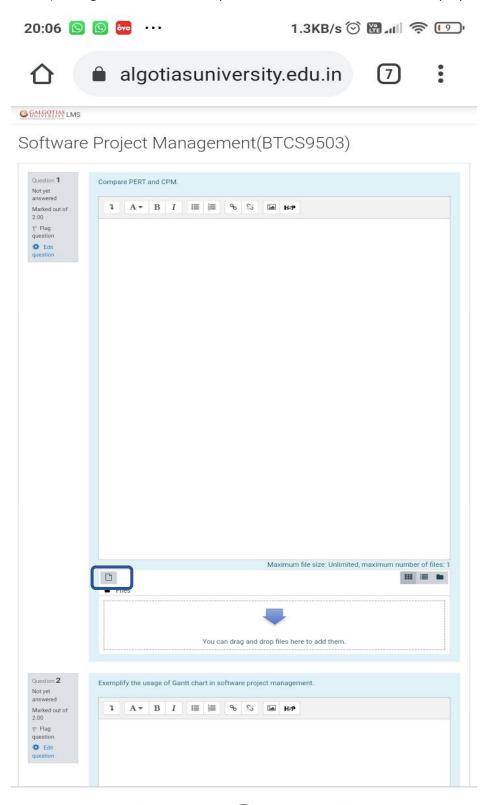

#### Step8. Choosing image file for uploading

Step9. Click on Upload the file which can be used for 5 Marks, 10 Marks, 15 Marks answers

Step10. Below you can see one image uploaded

- Step11. Similarly, we will upload PDF file, We will create a pdf of images using online tools or MS Word
- Step12. Create a word file followed by Question no.\_Admission No.