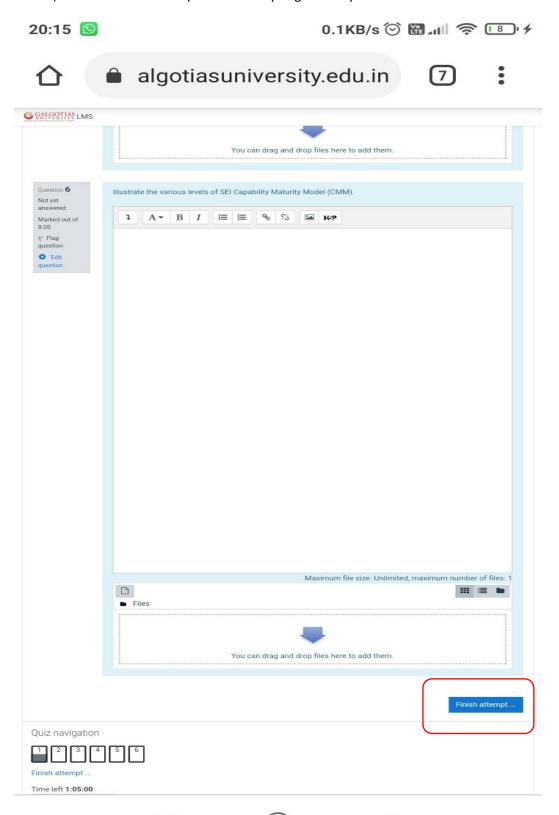

#### Step23. After attempting all questions click on Finish attempt

20:11 💝 🚾 💿 · · ·

3.7KB/s 🏵 🎬 📶 🥱 📳 ∙

algotiasuniversity.edu.in

:

a. The PDF file is now uploaded in Answer section. Make sure file upload and text are optional. You can upload any or both.

18) Click on Finish Attempt after attempting all the questions