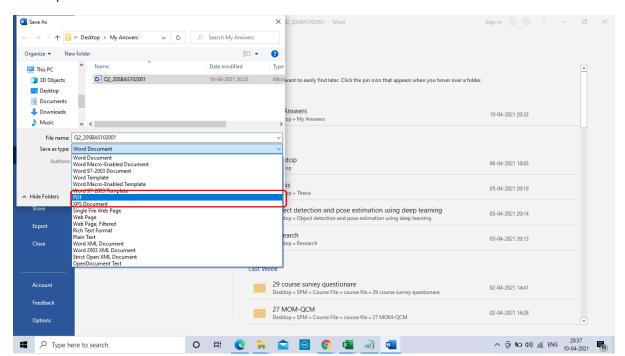

#### Step17. Select PDF File and click on Save

Step18. Now visit LMS logins and upload the answer PDF