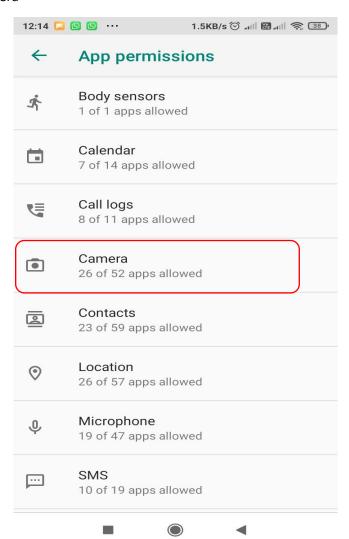

r and change it to desktop site.





2. Now select the course in which exam is configured





#### 3. Click on allow camera





4. Select the tick box for starting the attempt





Figure 6Minimize button to minimize the browser



Q4 How student can upload answer using mobile browser and afraid of closing window.

#### **Solution:**

1) Student click on below tab for uploading pdf/ images etc





2) Students can directly take picture of their answers and upload directly without converting to pdf in image format. Find attached image for your reference.





Q5 How to enable camera in smart phone for examination using LMS?

#### **Solution:**

I. Click on settings





II. Click on Apps. Some phone has Application settings





## III. Click on Permissions.





## IV. Click on Camera





V. Click camera permission and google chrome or any browser to allow





Q6 How to resolve scrolling issue. While using exam using mobile browser?



Solution: Use Desktop site in mobile browser using corner three dots button to use Galgotias LMS.





Q7 Can we change and use browser in many devices?

#### Answer:

No, you cannot use multiple devices and browser for attempting exam. If you do so and close the browser then exam will get over and it will show following restrictions.





# Special Examination (November- 2021) Online Answer uploading Template

| Enrolment / Admission No. of Student    |  | Name of Course |  |
|-----------------------------------------|--|----------------|--|
| Name of Student                         |  | Course Code    |  |
| Name of Student