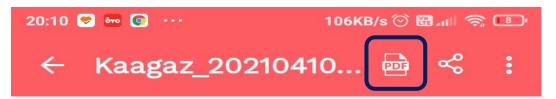

## Change language

10) Capture the number of pages you want to capture.

11) You can crop and resize the Answer sheet template

12) You can change the image Color and increase brightness

13) After Selecting images you can convert it into PDF

Sequence of pages can be changed by long pressing the image and moving to the wanted position

8For finalizing the PDF

14) Now go back to LMS and Upload the answers for the Questions prepared

15) Choose the PDF or image file to Upload from mobile device