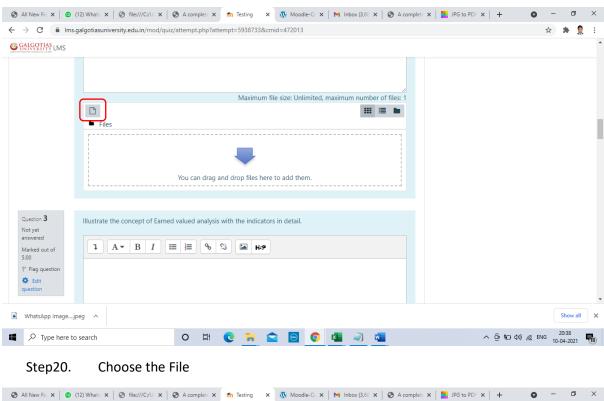

#### Step8. Choosing image file for uploading

Step9. Click on Upload the file which can be used for 5 Marks, 10 Marks, 15 Marks answers

Step10. Below you can see one image uploaded

- Step11. Similarly, we will upload PDF file, We will create a pdf of images using online tools or MS Word
- Step12. Create a word file followed by Question no.\_Admission No.