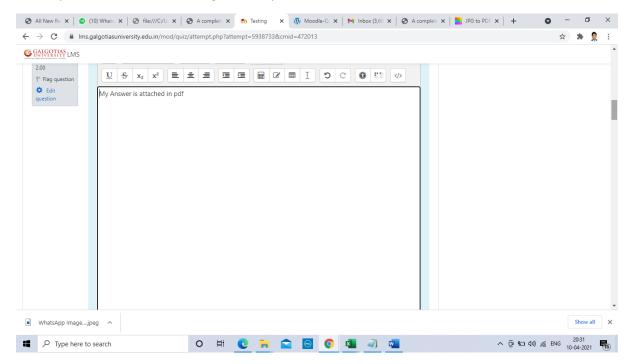

#### Step3. Click on Attempt for answering the Question

Step5. In this screen timer has started and you can write on the screen and upload your answers.

#### Step7. This step shows how to upload image and PDF.