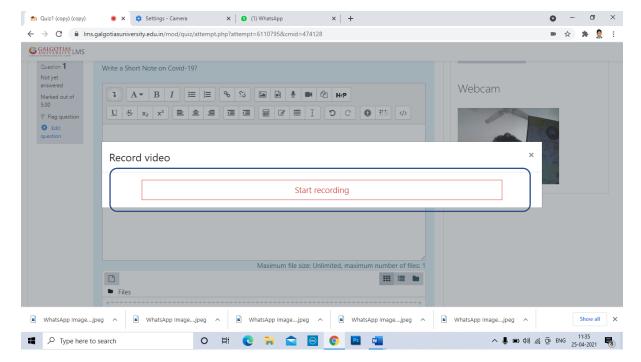

## Step5. Click on LMS exam and refresh. Camera will start working

Q2 How to attach handwritten answer without using mobile phone transfer within laptop/desktop?

#### **Solution:**

Step6. Click on camera inbuilt within text editor.

Step7. Click on start recording your answers and diagram.