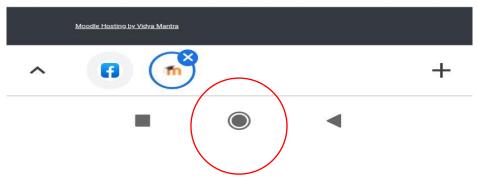

#### 3. Click on allow camera

4. Select the tick box for starting the attempt

Figure 6Minimize button to minimize the browser

Q4 How student can upload answer using mobile browser and afraid of closing window.