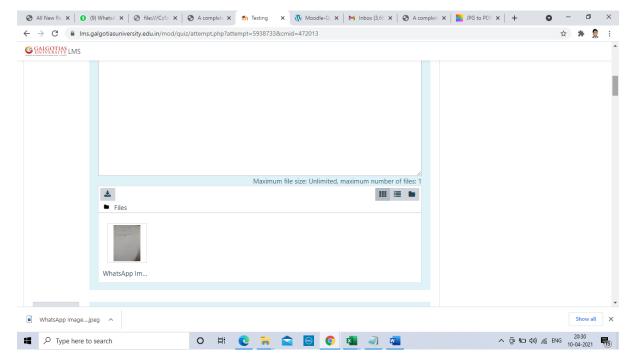

#### Step7. This step shows how to upload image and PDF.

#### Step8. Choosing image file for uploading

Step9. Click on Upload the file which can be used for 5 Marks, 10 Marks, 15 Marks answers

Step10. Below you can see one image uploaded

- Step11. Similarly, we will upload PDF file, We will create a pdf of images using online tools or MS Word
- Step12. Create a word file followed by Question no.\_Admission No.