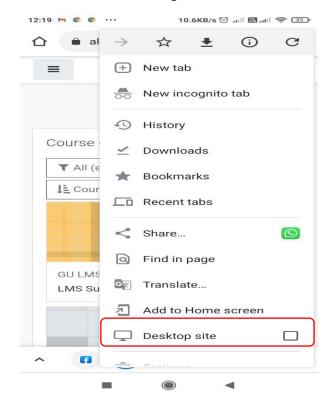

#### **Solution:**

1. Use any mobile browser like chrome or other mobile browser and change it to desktop site.

2. Now select the course in which exam is configured

## IV. Click on Camera

V. Click camera permission and google chrome or any browser to allow

Q6 How to resolve scrolling issue. While using exam using mobile browser?

Solution: Use Desktop site in mobile browser using corner three dots button to use Galgotias LMS.