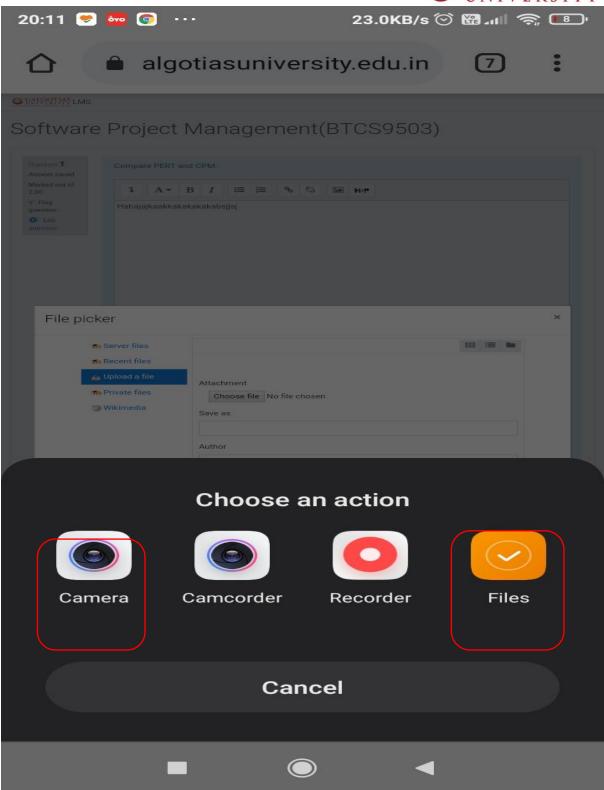

# Software Project Management(BTCS

Dashboard / My courses / G-BTCS9503 / ETE exam / ETE

7) Write and Upload answers from mobile devices

8) Now steps to use cam scanner and Upload the Answer in PDF

9) Click on + Button for adding image

#### **Solution:**

1) Student click on below tab for uploading pdf/ images etc

2) Students can directly take picture of their answers and upload directly without converting to pdf in image format. Find attached image for your reference.