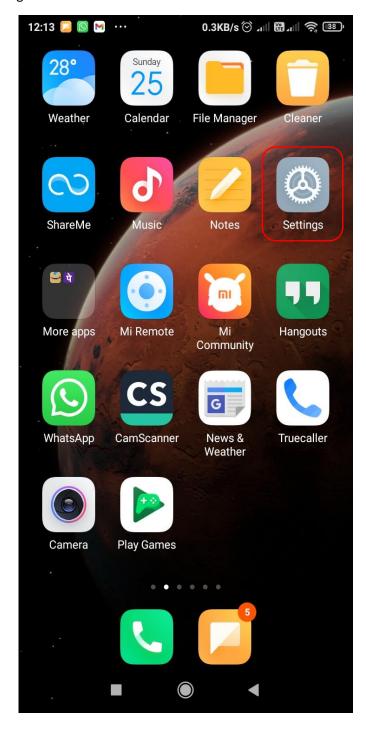

Q5 How to enable camera in smart phone for examination using LMS?

#### **Solution:**

I. Click on settings

II. Click on Apps. Some phone has Application settings