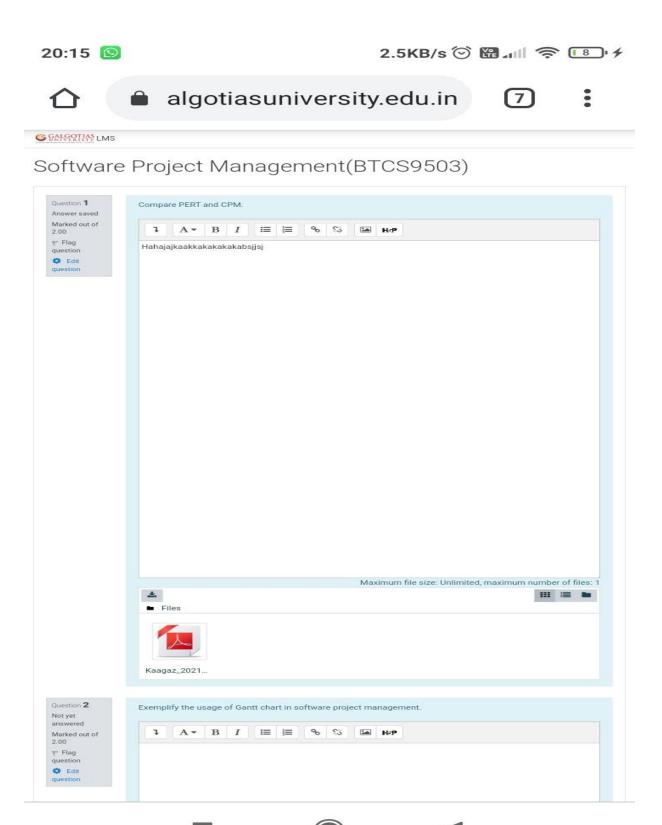

Sequence of pages can be changed by long pressing the image and moving to the wanted position

8For finalizing the PDF

14) Now go back to LMS and Upload the answers for the Questions prepared

15) Choose the PDF or image file to Upload from mobile device

20:11 💝 🚾 💿 · · ·

3.7KB/s 🏵 🎬 📶 🥱 📳 ∙

algotiasuniversity.edu.in

:

a. The PDF file is now uploaded in Answer section. Make sure file upload and text are optional. You can upload any or both.

18) Click on Finish Attempt after attempting all the questions