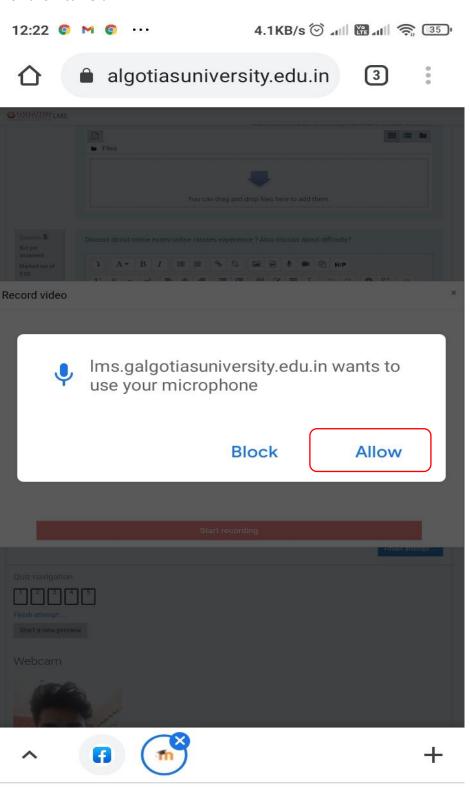

#### **Solution:**

Step6. Click on camera inbuilt within text editor.

Step7. Click on start recording your answers and diagram.

## Step8. Every single Recording will be till 3-5 sec

Step9. You can add more small videos answer one after other.

Step10. If you want to upload any answer in the form of image and pdf you can also use file upload area.