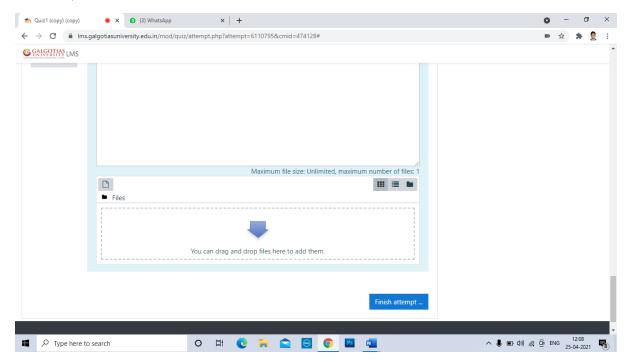

## Step8. Every single Recording will be till 3-5 sec

Step9. You can add more small videos answer one after other.

Step10. If you want to upload any answer in the form of image and pdf you can also use file upload area.