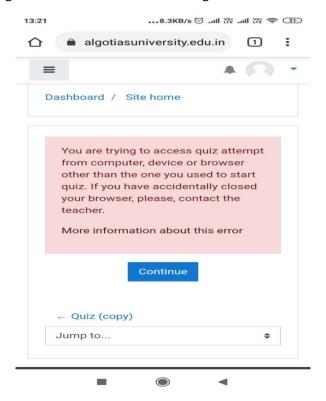

#### Answer:

No, you cannot use multiple devices and browser for attempting exam. If you do so and close the browser then exam will get over and it will show following restrictions.