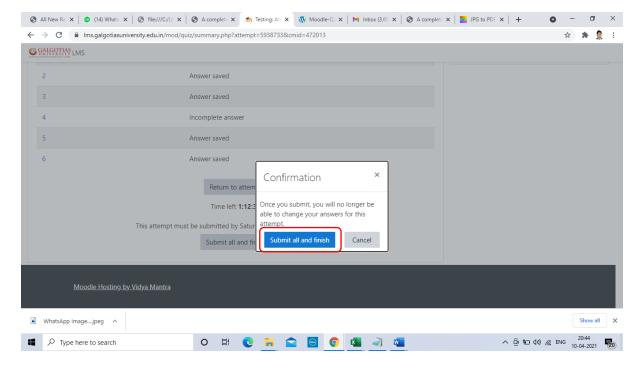

Section C will have total 30 Marks.

- 7. For subjective type questions student may type the answer on LMS or else write the answers on template provide by the University. Students have to write & upload the attachment, if any in this time duration only.
- 8. Students are required to upload the answers in a template provided by the University. However students may directly type / write the answers in LMS.