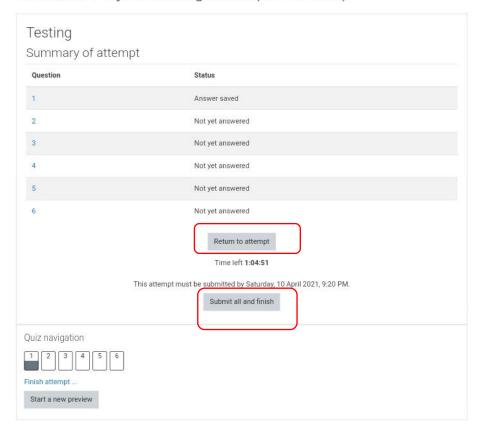

Section C will have total 30 Marks.

- 7. For subjective type questions student may type the answer on LMS or else write the answers on template provide by the University. Students have to write & upload the attachment, if any in this time duration only.
- 8. Students are required to upload the answers in a template provided by the University. However students may directly type / write the answers in LMS.

- Students who will not be able to take the printout of template may prepare replica
  of University template on A4 size paper and write the answer.
- 10. Students are advised to make all the arrangements and ensure uninterrupted Power Supply and Internet. No grievances pertaining to malfunction of infrastructure at students end shall be entertained by University. However, student can submit the grievance within 10 minutes of completion of examination of particular paper.
- 11. Student are required to register the grievance, on the Google Form shared by University. Students are also required to upload the screen shot of the problem encountered on Google Form to substantiate the claim. Any grievance registered through any other mode or addressed to anybody else shall not be entertained. The link for google form are as below: