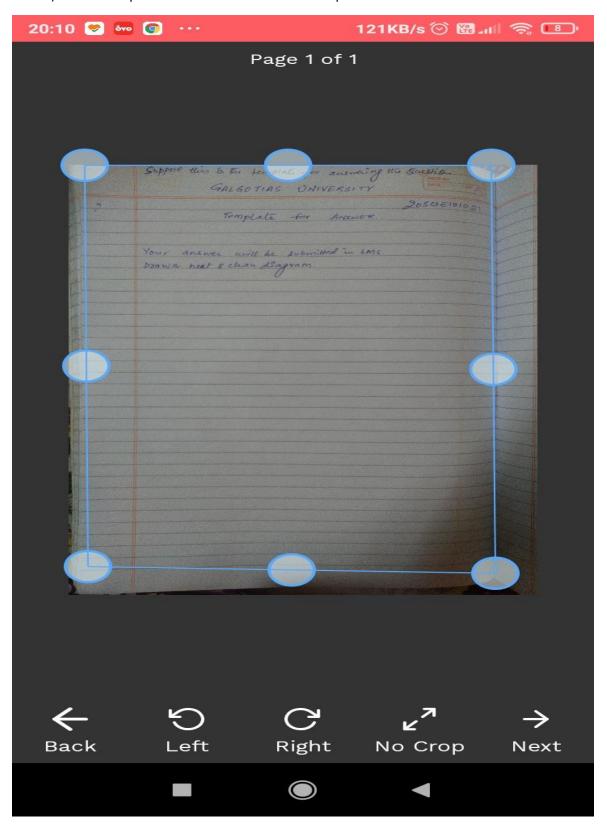

Section C will have total 30 Marks.

- 7. For subjective type questions student may type the answer on LMS or else write the answers on template provide by the University. Students have to write & upload the attachment, if any in this time duration only.
- 8. Students are required to upload the answers in a template provided by the University. However students may directly type / write the answers in LMS.

- Students who will not be able to take the printout of template may prepare replica
  of University template on A4 size paper and write the answer.
- 10. Students are advised to make all the arrangements and ensure uninterrupted Power Supply and Internet. No grievances pertaining to malfunction of infrastructure at students end shall be entertained by University. However, student can submit the grievance within 10 minutes of completion of examination of particular paper.
- 11. Student are required to register the grievance, on the Google Form shared by University. Students are also required to upload the screen shot of the problem encountered on Google Form to substantiate the claim. Any grievance registered through any other mode or addressed to anybody else shall not be entertained. The link for google form are as below: