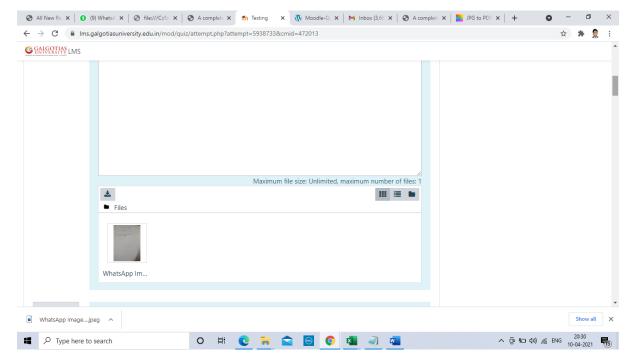

Section C will have total 30 Marks.

- 7. For subjective type questions student may type the answer on LMS or else write the answers on template provide by the University. Students have to write & upload the attachment, if any in this time duration only.
- 8. Students are required to upload the answers in a template provided by the University. However students may directly type / write the answers in LMS.

- Students who will not be able to take the printout of template may prepare replica
  of University template on A4 size paper and write the answer.
- 10. Students are advised to make all the arrangements and ensure uninterrupted Power Supply and Internet. No grievances pertaining to malfunction of infrastructure at students end shall be entertained by University. However, student can submit the grievance within 10 minutes of completion of examination of particular paper.
- 11. Student are required to register the grievance, on the Google Form shared by University. Students are also required to upload the screen shot of the problem encountered on Google Form to substantiate the claim. Any grievance registered through any other mode or addressed to anybody else shall not be entertained. The link for google form are as below: