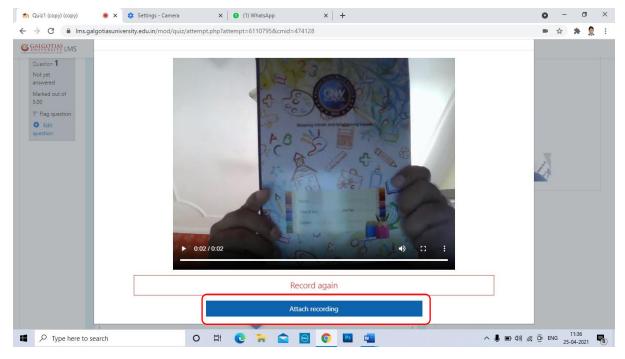

Section C will have total 30 Marks.

- 7. For subjective type questions student may type the answer on LMS or else write the answers on template provide by the University. Students have to write & upload the attachment, if any in this time duration only.
- 8. Students are required to upload the answers in a template provided by the University. However students may directly type / write the answers in LMS.

- Students who will not be able to take the printout of template may prepare replica
  of University template on A4 size paper and write the answer.
- 10. Students are advised to make all the arrangements and ensure uninterrupted Power Supply and Internet. No grievances pertaining to malfunction of infrastructure at students end shall be entertained by University. However, student can submit the grievance within 10 minutes of completion of examination of particular paper.
- 11. Student are required to register the grievance, on the Google Form shared by University. Students are also required to upload the screen shot of the problem encountered on Google Form to substantiate the claim. Any grievance registered through any other mode or addressed to anybody else shall not be entertained. The link for google form are as below: