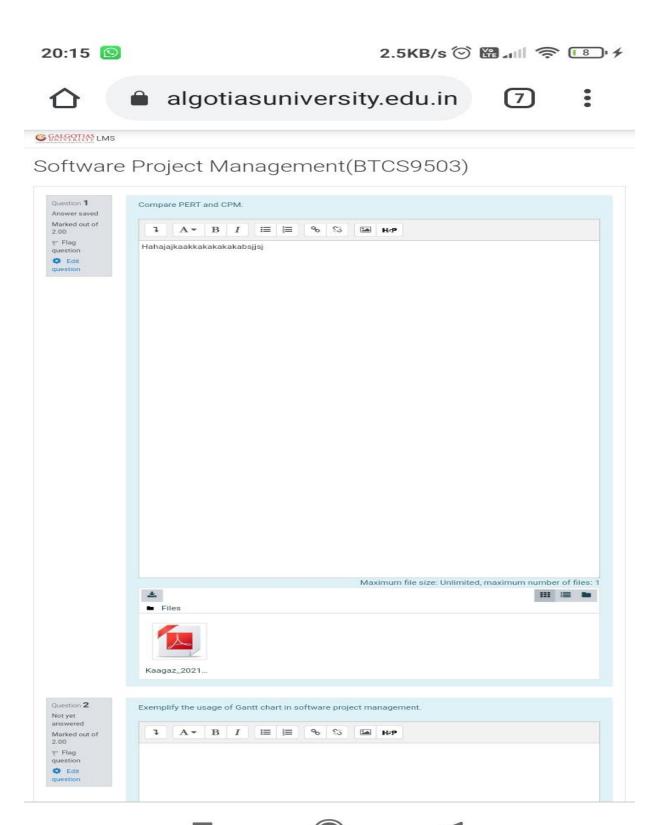

Section C will have total 30 Marks.

- 7. For subjective type questions student may type the answer on LMS or else write the answers on template provide by the University. Students have to write & upload the attachment, if any in this time duration only.
- 8. Students are required to upload the answers in a template provided by the University. However students may directly type / write the answers in LMS.

- Students who will not be able to take the printout of template may prepare replica
  of University template on A4 size paper and write the answer.
- 10. Students are advised to make all the arrangements and ensure uninterrupted Power Supply and Internet. No grievances pertaining to malfunction of infrastructure at students end shall be entertained by University. However, student can submit the grievance within 10 minutes of completion of examination of particular paper.
- 11. Student are required to register the grievance, on the Google Form shared by University. Students are also required to upload the screen shot of the problem encountered on Google Form to substantiate the claim. Any grievance registered through any other mode or addressed to anybody else shall not be entertained. The link for google form are as below: