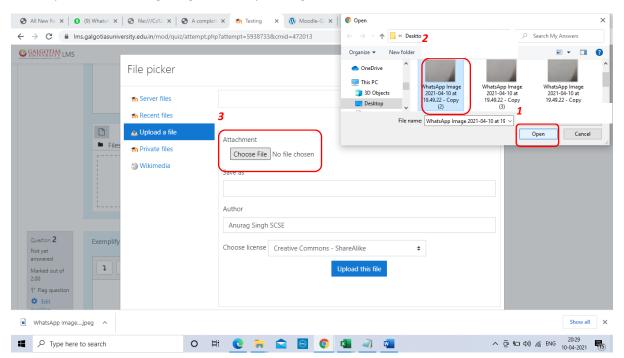

Section C will have total 30 Marks.

- 7. For subjective type questions student may type the answer on LMS or else write the answers on template provide by the University. Students have to write & upload the attachment, if any in this time duration only.
- 8. Students are required to upload the answers in a template provided by the University. However students may directly type / write the answers in LMS.

- Students who will not be able to take the printout of template may prepare replica
  of University template on A4 size paper and write the answer.
- 10. Students are advised to make all the arrangements and ensure uninterrupted Power Supply and Internet. No grievances pertaining to malfunction of infrastructure at students end shall be entertained by University. However, student can submit the grievance within 10 minutes of completion of examination of particular paper.
- 11. Student are required to register the grievance, on the Google Form shared by University. Students are also required to upload the screen shot of the problem encountered on Google Form to substantiate the claim. Any grievance registered through any other mode or addressed to anybody else shall not be entertained. The link for google form are as below: