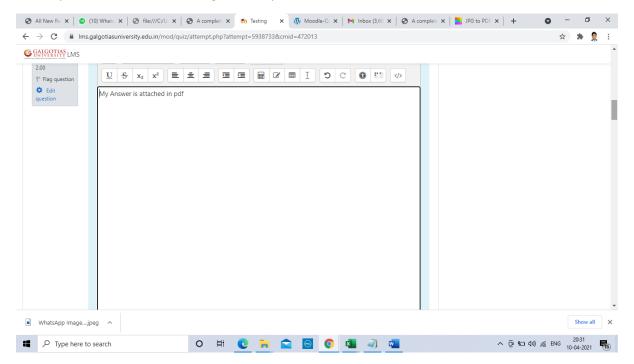

Section C will have total 30 Marks.

- 7. For subjective type questions student may type the answer on LMS or else write the answers on template provide by the University. Students have to write & upload the attachment, if any in this time duration only.
- 8. Students are required to upload the answers in a template provided by the University. However students may directly type / write the answers in LMS.