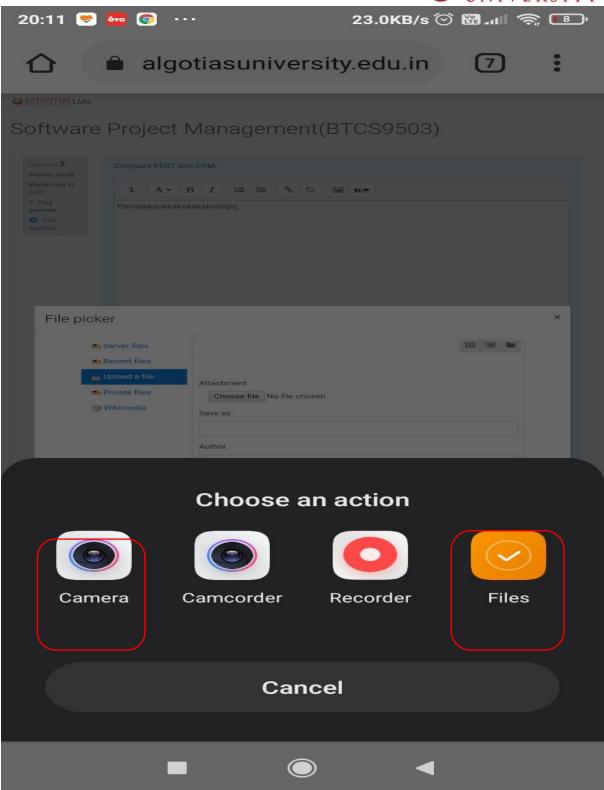

Section C will have total 30 Marks.

- 7. For subjective type questions student may type the answer on LMS or else write the answers on template provide by the University. Students have to write & upload the attachment, if any in this time duration only.
- 8. Students are required to upload the answers in a template provided by the University. However students may directly type / write the answers in LMS.

- Students who will not be able to take the printout of template may prepare replica
  of University template on A4 size paper and write the answer.
- 10. Students are advised to make all the arrangements and ensure uninterrupted Power Supply and Internet. No grievances pertaining to malfunction of infrastructure at students end shall be entertained by University. However, student can submit the grievance within 10 minutes of completion of examination of particular paper.
- 11. Student are required to register the grievance, on the Google Form shared by University. Students are also required to upload the screen shot of the problem encountered on Google Form to substantiate the claim. Any grievance registered through any other mode or addressed to anybody else shall not be entertained. The link for google form are as below: