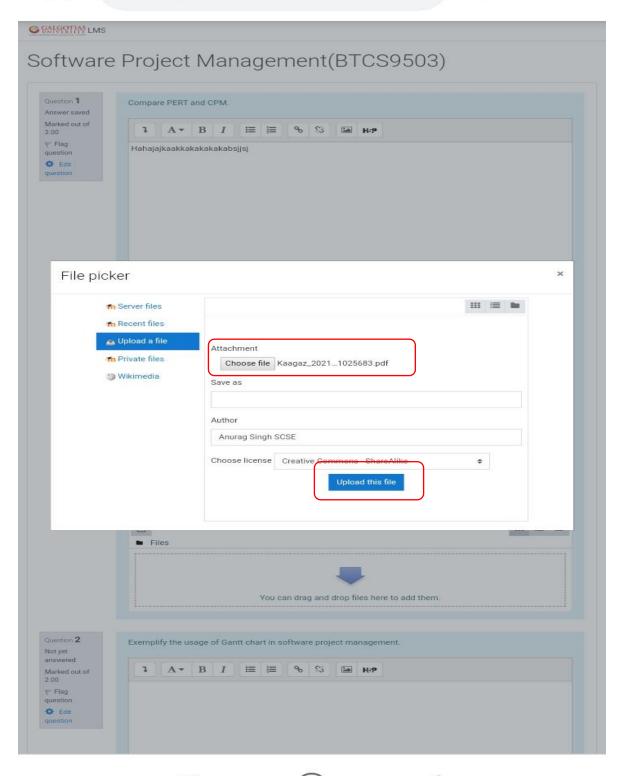

Section C will have total 30 Marks.

- 7. For subjective type questions student may type the answer on LMS or else write the answers on template provide by the University. Students have to write & upload the attachment, if any in this time duration only.
- 8. Students are required to upload the answers in a template provided by the University. However students may directly type / write the answers in LMS.

- Students who will not be able to take the printout of template may prepare replica
  of University template on A4 size paper and write the answer.
- 10. Students are advised to make all the arrangements and ensure uninterrupted Power Supply and Internet. No grievances pertaining to malfunction of infrastructure at students end shall be entertained by University. However, student can submit the grievance within 10 minutes of completion of examination of particular paper.
- 11. Student are required to register the grievance, on the Google Form shared by University. Students are also required to upload the screen shot of the problem encountered on Google Form to substantiate the claim. Any grievance registered through any other mode or addressed to anybody else shall not be entertained. The link for google form are as below: