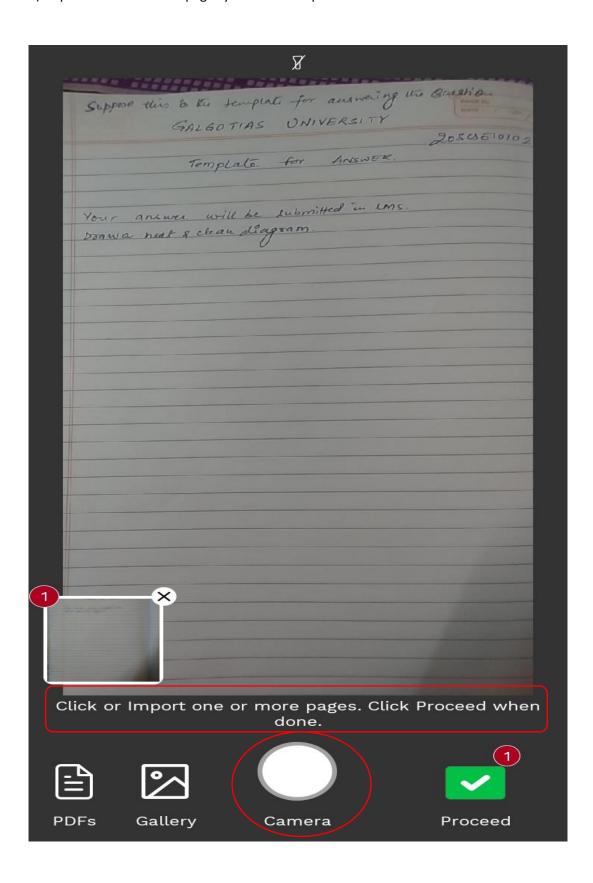

Section C will have total 30 Marks.

- 7. For subjective type questions student may type the answer on LMS or else write the answers on template provide by the University. Students have to write & upload the attachment, if any in this time duration only.
- 8. Students are required to upload the answers in a template provided by the University. However students may directly type / write the answers in LMS.

- Students who will not be able to take the printout of template may prepare replica
  of University template on A4 size paper and write the answer.
- 10. Students are advised to make all the arrangements and ensure uninterrupted Power Supply and Internet. No grievances pertaining to malfunction of infrastructure at students end shall be entertained by University. However, student can submit the grievance within 10 minutes of completion of examination of particular paper.
- 11. Student are required to register the grievance, on the Google Form shared by University. Students are also required to upload the screen shot of the problem encountered on Google Form to substantiate the claim. Any grievance registered through any other mode or addressed to anybody else shall not be entertained. The link for google form are as below: