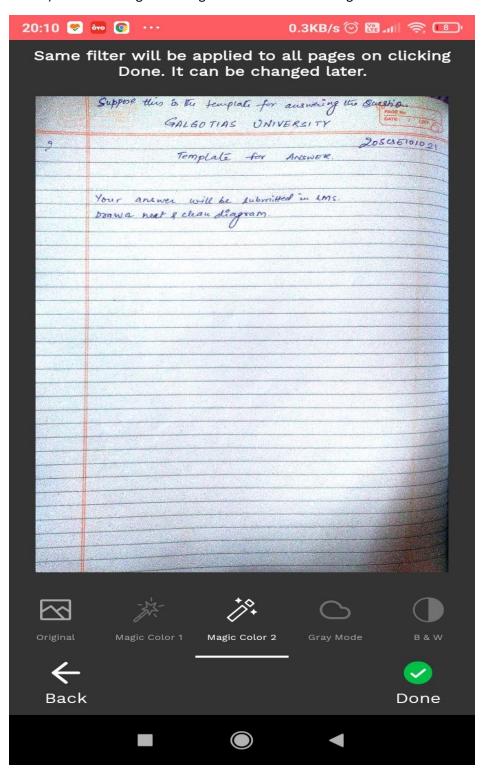

Section C will have total 30 Marks.

- 7. For subjective type questions student may type the answer on LMS or else write the answers on template provide by the University. Students have to write & upload the attachment, if any in this time duration only.
- 8. Students are required to upload the answers in a template provided by the University. However students may directly type / write the answers in LMS.

- Students who will not be able to take the printout of template may prepare replica
  of University template on A4 size paper and write the answer.
- 10. Students are advised to make all the arrangements and ensure uninterrupted Power Supply and Internet. No grievances pertaining to malfunction of infrastructure at students end shall be entertained by University. However, student can submit the grievance within 10 minutes of completion of examination of particular paper.
- 11. Student are required to register the grievance, on the Google Form shared by University. Students are also required to upload the screen shot of the problem encountered on Google Form to substantiate the claim. Any grievance registered through any other mode or addressed to anybody else shall not be entertained. The link for google form are as below: