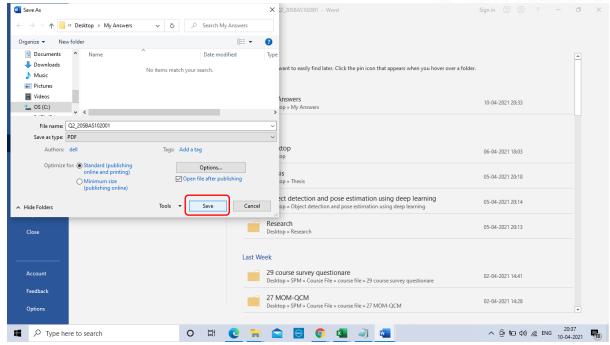

Section C will have total 30 Marks.

- 7. For subjective type questions student may type the answer on LMS or else write the answers on template provide by the University. Students have to write & upload the attachment, if any in this time duration only.
- 8. Students are required to upload the answers in a template provided by the University. However students may directly type / write the answers in LMS.