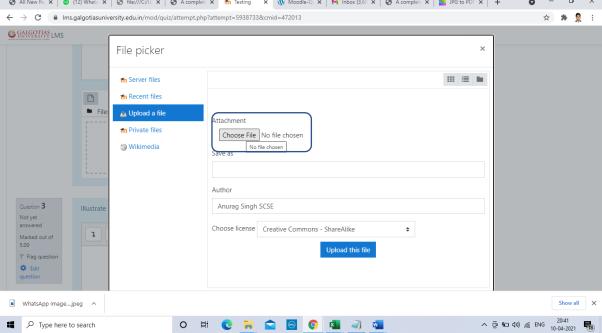

Section C will have total 30 Marks.

- 7. For subjective type questions student may type the answer on LMS or else write the answers on template provide by the University. Students have to write & upload the attachment, if any in this time duration only.
- 8. Students are required to upload the answers in a template provided by the University. However students may directly type / write the answers in LMS.