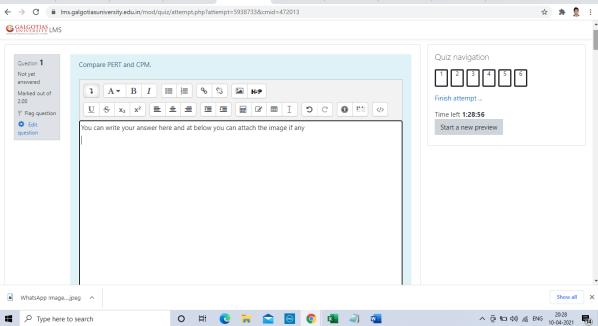

Section C will have total 30 Marks.

- 7. For subjective type questions student may type the answer on LMS or else write the answers on template provide by the University. Students have to write & upload the attachment, if any in this time duration only.
- 8. Students are required to upload the answers in a template provided by the University. However students may directly type / write the answers in LMS.