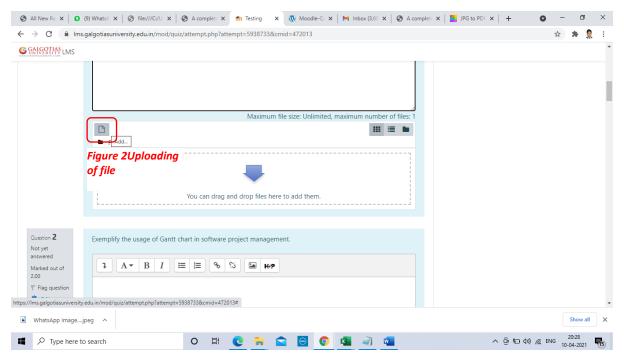

Section C will have total 30 Marks.

- 7. For subjective type questions student may type the answer on LMS or else write the answers on template provide by the University. Students have to write & upload the attachment, if any in this time duration only.
- 8. Students are required to upload the answers in a template provided by the University. However students may directly type / write the answers in LMS.