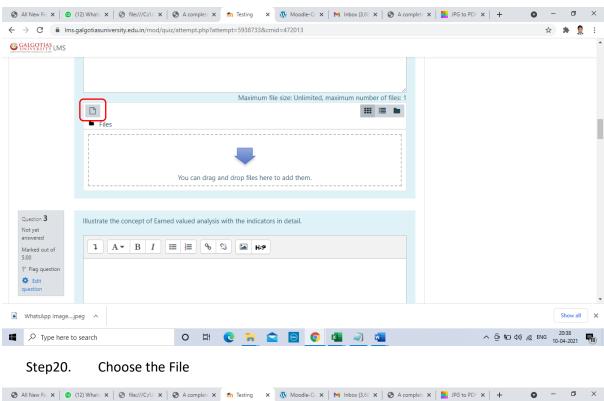

Section C will have total 30 Marks.

- 7. For subjective type questions student may type the answer on LMS or else write the answers on template provide by the University. Students have to write & upload the attachment, if any in this time duration only.
- 8. Students are required to upload the answers in a template provided by the University. However students may directly type / write the answers in LMS.