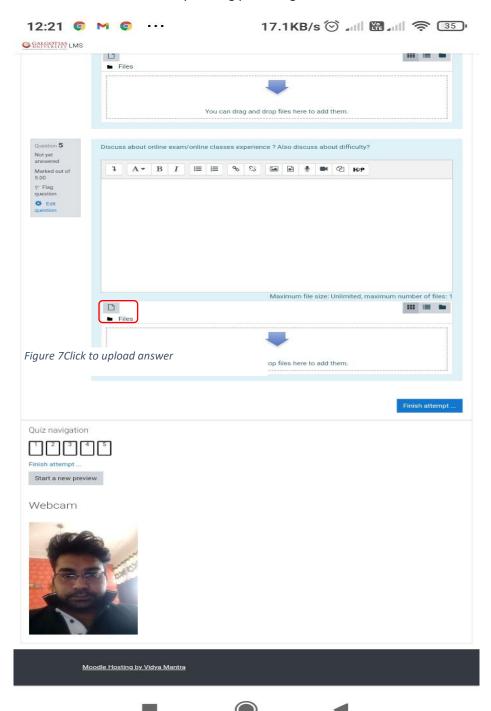

Section C will have total 30 Marks.

- 7. For subjective type questions student may type the answer on LMS or else write the answers on template provide by the University. Students have to write & upload the attachment, if any in this time duration only.
- 8. Students are required to upload the answers in a template provided by the University. However students may directly type / write the answers in LMS.

- Students who will not be able to take the printout of template may prepare replica
  of University template on A4 size paper and write the answer.
- 10. Students are advised to make all the arrangements and ensure uninterrupted Power Supply and Internet. No grievances pertaining to malfunction of infrastructure at students end shall be entertained by University. However, student can submit the grievance within 10 minutes of completion of examination of particular paper.
- 11. Student are required to register the grievance, on the Google Form shared by University. Students are also required to upload the screen shot of the problem encountered on Google Form to substantiate the claim. Any grievance registered through any other mode or addressed to anybody else shall not be entertained. The link for google form are as below: