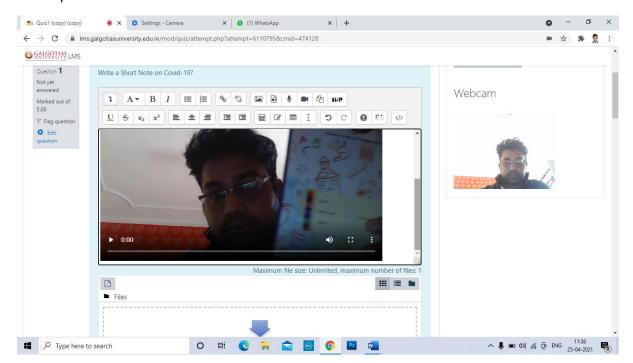

Section C will have total 30 Marks.

- 7. For subjective type questions student may type the answer on LMS or else write the answers on template provide by the University. Students have to write & upload the attachment, if any in this time duration only.
- 8. Students are required to upload the answers in a template provided by the University. However students may directly type / write the answers in LMS.

- Students who will not be able to take the printout of template may prepare replica
  of University template on A4 size paper and write the answer.
- 10. Students are advised to make all the arrangements and ensure uninterrupted Power Supply and Internet. No grievances pertaining to malfunction of infrastructure at students end shall be entertained by University. However, student can submit the grievance within 10 minutes of completion of examination of particular paper.
- 11. Student are required to register the grievance, on the Google Form shared by University. Students are also required to upload the screen shot of the problem encountered on Google Form to substantiate the claim. Any grievance registered through any other mode or addressed to anybody else shall not be entertained. The link for google form are as below: