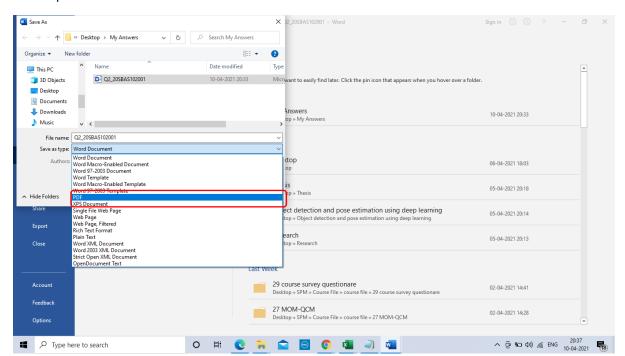

Section C will have total 30 Marks.

- 7. For subjective type questions student may type the answer on LMS or else write the answers on template provide by the University. Students have to write & upload the attachment, if any in this time duration only.
- 8. Students are required to upload the answers in a template provided by the University. However students may directly type / write the answers in LMS.