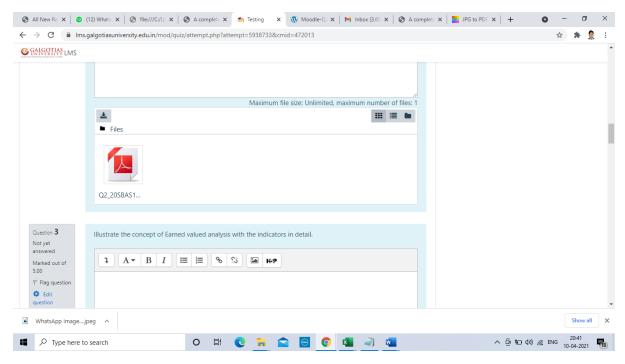

Section C will have total 30 Marks.

- 7. For subjective type questions student may type the answer on LMS or else write the answers on template provide by the University. Students have to write & upload the attachment, if any in this time duration only.
- 8. Students are required to upload the answers in a template provided by the University. However students may directly type / write the answers in LMS.