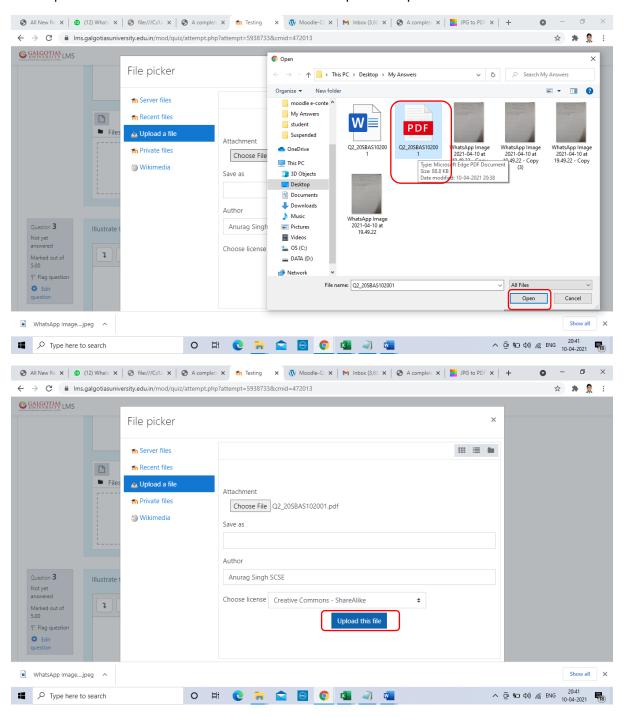

Section C will have total 30 Marks.

- 7. For subjective type questions student may type the answer on LMS or else write the answers on template provide by the University. Students have to write & upload the attachment, if any in this time duration only.
- 8. Students are required to upload the answers in a template provided by the University. However students may directly type / write the answers in LMS.