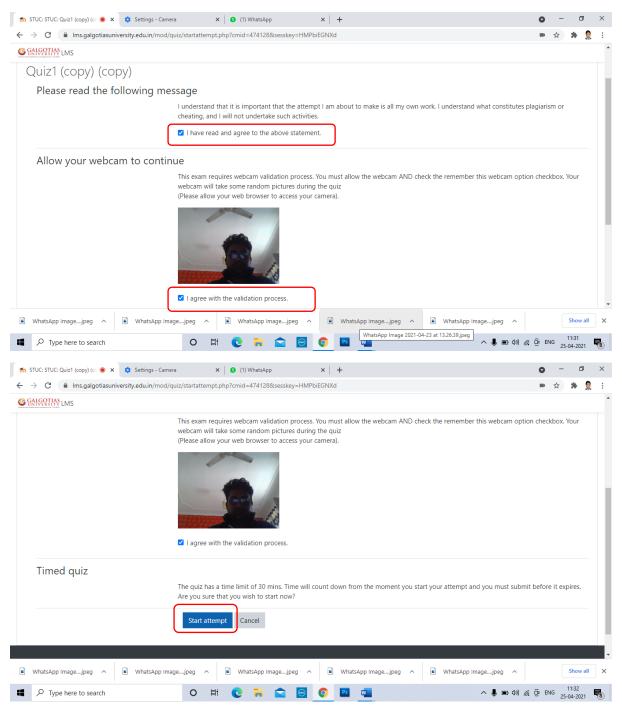

Section C will have total 30 Marks.

- 7. For subjective type questions student may type the answer on LMS or else write the answers on template provide by the University. Students have to write & upload the attachment, if any in this time duration only.
- 8. Students are required to upload the answers in a template provided by the University. However students may directly type / write the answers in LMS.

- Students who will not be able to take the printout of template may prepare replica
  of University template on A4 size paper and write the answer.
- 10. Students are advised to make all the arrangements and ensure uninterrupted Power Supply and Internet. No grievances pertaining to malfunction of infrastructure at students end shall be entertained by University. However, student can submit the grievance within 10 minutes of completion of examination of particular paper.
- 11. Student are required to register the grievance, on the Google Form shared by University. Students are also required to upload the screen shot of the problem encountered on Google Form to substantiate the claim. Any grievance registered through any other mode or addressed to anybody else shall not be entertained. The link for google form are as below: