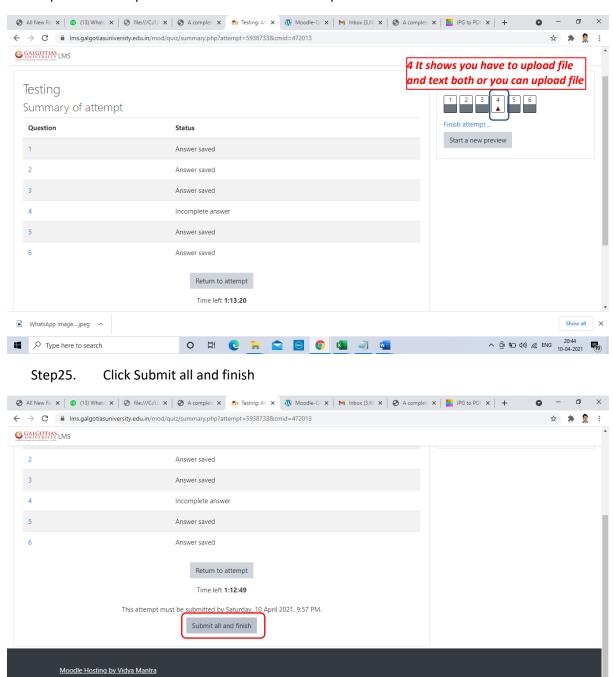

Section C will have total 30 Marks.

- 7. For subjective type questions student may type the answer on LMS or else write the answers on template provide by the University. Students have to write & upload the attachment, if any in this time duration only.
- 8. Students are required to upload the answers in a template provided by the University. However students may directly type / write the answers in LMS.