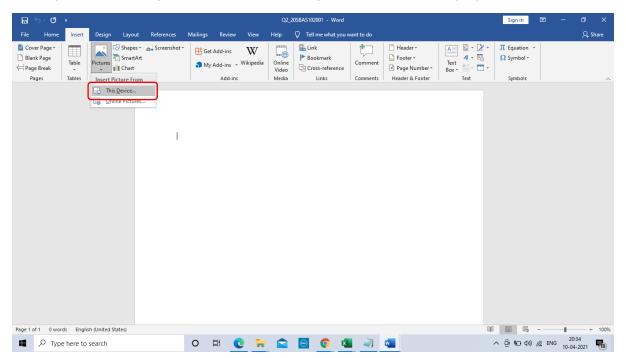

Section C will have total 30 Marks.

- 7. For subjective type questions student may type the answer on LMS or else write the answers on template provide by the University. Students have to write & upload the attachment, if any in this time duration only.
- 8. Students are required to upload the answers in a template provided by the University. However students may directly type / write the answers in LMS.

- Students who will not be able to take the printout of template may prepare replica
  of University template on A4 size paper and write the answer.
- 10. Students are advised to make all the arrangements and ensure uninterrupted Power Supply and Internet. No grievances pertaining to malfunction of infrastructure at students end shall be entertained by University. However, student can submit the grievance within 10 minutes of completion of examination of particular paper.
- 11. Student are required to register the grievance, on the Google Form shared by University. Students are also required to upload the screen shot of the problem encountered on Google Form to substantiate the claim. Any grievance registered through any other mode or addressed to anybody else shall not be entertained. The link for google form are as below: