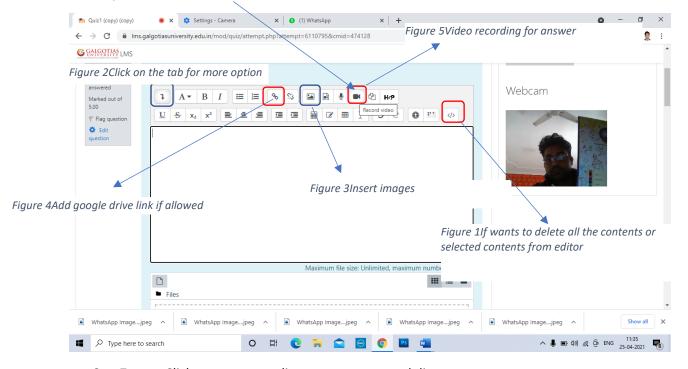

Section C will have total 30 Marks.

- 7. For subjective type questions student may type the answer on LMS or else write the answers on template provide by the University. Students have to write & upload the attachment, if any in this time duration only.
- 8. Students are required to upload the answers in a template provided by the University. However students may directly type / write the answers in LMS.

- Students who will not be able to take the printout of template may prepare replica
  of University template on A4 size paper and write the answer.
- 10. Students are advised to make all the arrangements and ensure uninterrupted Power Supply and Internet. No grievances pertaining to malfunction of infrastructure at students end shall be entertained by University. However, student can submit the grievance within 10 minutes of completion of examination of particular paper.
- 11. Student are required to register the grievance, on the Google Form shared by University. Students are also required to upload the screen shot of the problem encountered on Google Form to substantiate the claim. Any grievance registered through any other mode or addressed to anybody else shall not be entertained. The link for google form are as below: