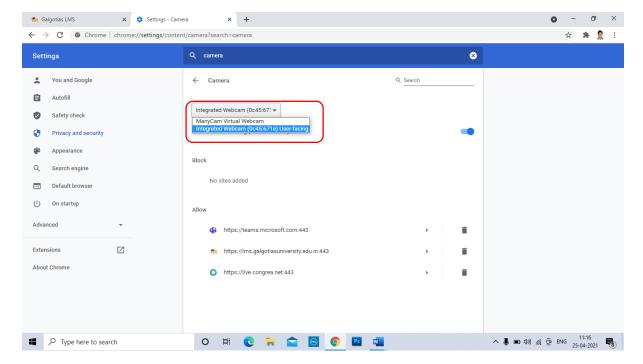

- Students who will not be able to take the printout of template may prepare replica
  of University template on A4 size paper and write the answer.
- 10. Students are advised to make all the arrangements and ensure uninterrupted Power Supply and Internet. No grievances pertaining to malfunction of infrastructure at students end shall be entertained by University. However, student can submit the grievance within 10 minutes of completion of examination of particular paper.
- 11. Student are required to register the grievance, on the Google Form shared by University. Students are also required to upload the screen shot of the problem encountered on Google Form to substantiate the claim. Any grievance registered through any other mode or addressed to anybody else shall not be entertained. The link for google form are as below: