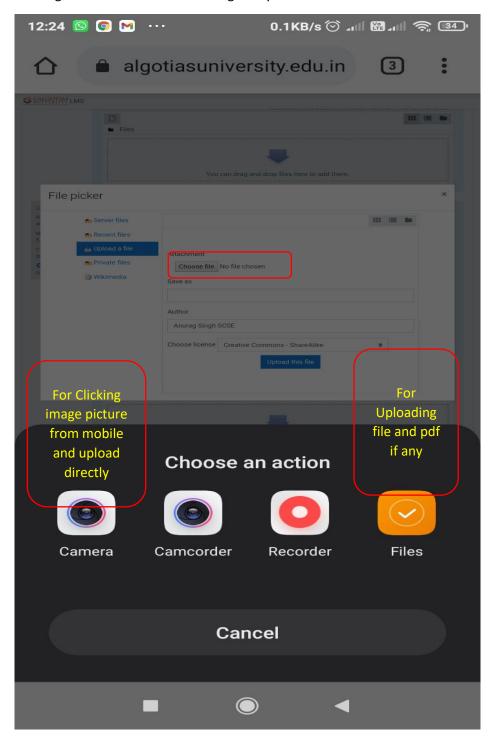

Section C will have total 30 Marks.

- 7. For subjective type questions student may type the answer on LMS or else write the answers on template provide by the University. Students have to write & upload the attachment, if any in this time duration only.
- 8. Students are required to upload the answers in a template provided by the University. However students may directly type / write the answers in LMS.

- Students who will not be able to take the printout of template may prepare replica
  of University template on A4 size paper and write the answer.
- 10. Students are advised to make all the arrangements and ensure uninterrupted Power Supply and Internet. No grievances pertaining to malfunction of infrastructure at students end shall be entertained by University. However, student can submit the grievance within 10 minutes of completion of examination of particular paper.
- 11. Student are required to register the grievance, on the Google Form shared by University. Students are also required to upload the screen shot of the problem encountered on Google Form to substantiate the claim. Any grievance registered through any other mode or addressed to anybody else shall not be entertained. The link for google form are as below: