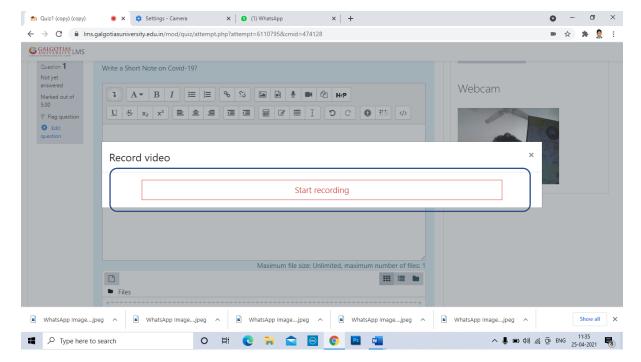

Section C will have total 30 Marks.

- 7. For subjective type questions student may type the answer on LMS or else write the answers on template provide by the University. Students have to write & upload the attachment, if any in this time duration only.
- 8. Students are required to upload the answers in a template provided by the University. However students may directly type / write the answers in LMS.

- Students who will not be able to take the printout of template may prepare replica
  of University template on A4 size paper and write the answer.
- 10. Students are advised to make all the arrangements and ensure uninterrupted Power Supply and Internet. No grievances pertaining to malfunction of infrastructure at students end shall be entertained by University. However, student can submit the grievance within 10 minutes of completion of examination of particular paper.
- 11. Student are required to register the grievance, on the Google Form shared by University. Students are also required to upload the screen shot of the problem encountered on Google Form to substantiate the claim. Any grievance registered through any other mode or addressed to anybody else shall not be entertained. The link for google form are as below: