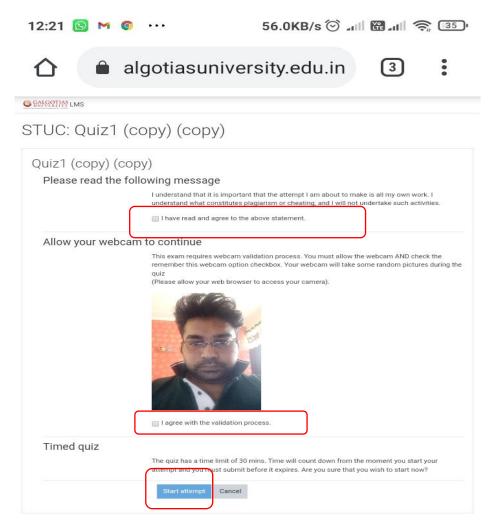

Section C will have total 30 Marks.

- 7. For subjective type questions student may type the answer on LMS or else write the answers on template provide by the University. Students have to write & upload the attachment, if any in this time duration only.
- 8. Students are required to upload the answers in a template provided by the University. However students may directly type / write the answers in LMS.

- Students who will not be able to take the printout of template may prepare replica
  of University template on A4 size paper and write the answer.
- 10. Students are advised to make all the arrangements and ensure uninterrupted Power Supply and Internet. No grievances pertaining to malfunction of infrastructure at students end shall be entertained by University. However, student can submit the grievance within 10 minutes of completion of examination of particular paper.
- 11. Student are required to register the grievance, on the Google Form shared by University. Students are also required to upload the screen shot of the problem encountered on Google Form to substantiate the claim. Any grievance registered through any other mode or addressed to anybody else shall not be entertained. The link for google form are as below: