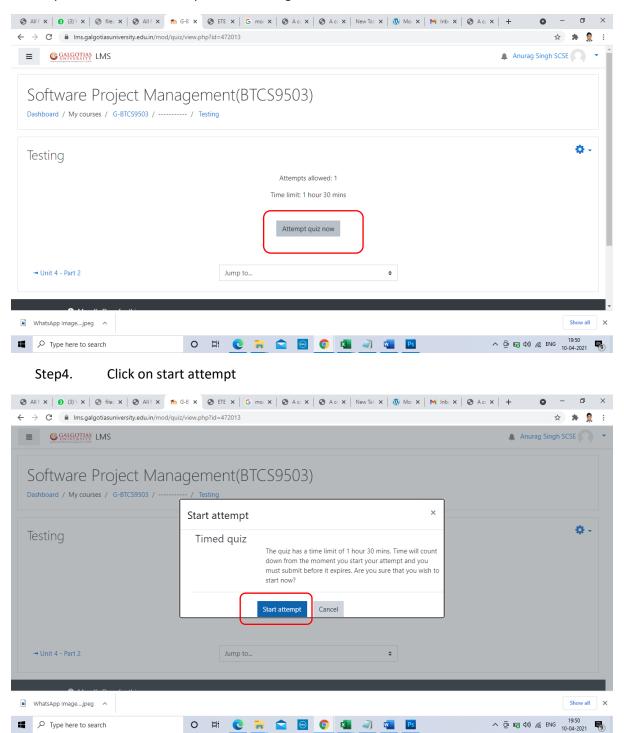

Section C will have total 30 Marks.

- 7. For subjective type questions student may type the answer on LMS or else write the answers on template provide by the University. Students have to write & upload the attachment, if any in this time duration only.
- 8. Students are required to upload the answers in a template provided by the University. However students may directly type / write the answers in LMS.