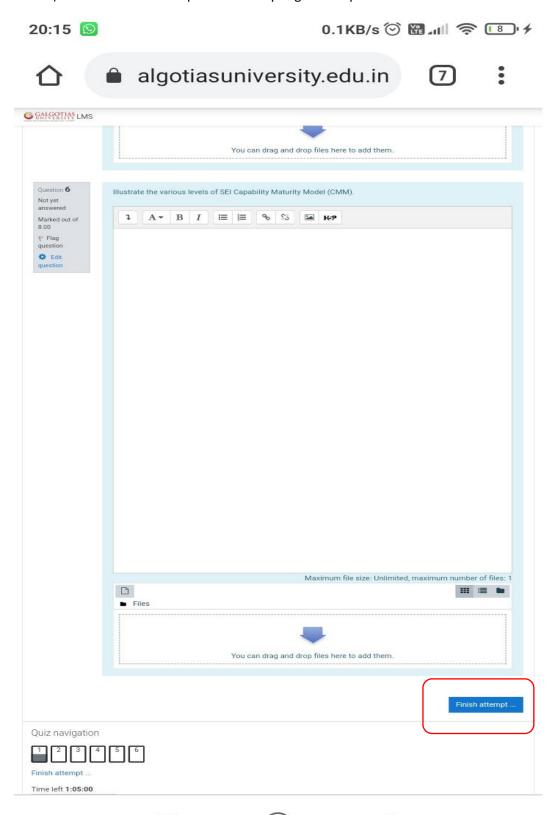

Section C will have total 30 Marks.

- 7. For subjective type questions student may type the answer on LMS or else write the answers on template provide by the University. Students have to write & upload the attachment, if any in this time duration only.
- 8. Students are required to upload the answers in a template provided by the University. However students may directly type / write the answers in LMS.

- Students who will not be able to take the printout of template may prepare replica
  of University template on A4 size paper and write the answer.
- 10. Students are advised to make all the arrangements and ensure uninterrupted Power Supply and Internet. No grievances pertaining to malfunction of infrastructure at students end shall be entertained by University. However, student can submit the grievance within 10 minutes of completion of examination of particular paper.
- 11. Student are required to register the grievance, on the Google Form shared by University. Students are also required to upload the screen shot of the problem encountered on Google Form to substantiate the claim. Any grievance registered through any other mode or addressed to anybody else shall not be entertained. The link for google form are as below: