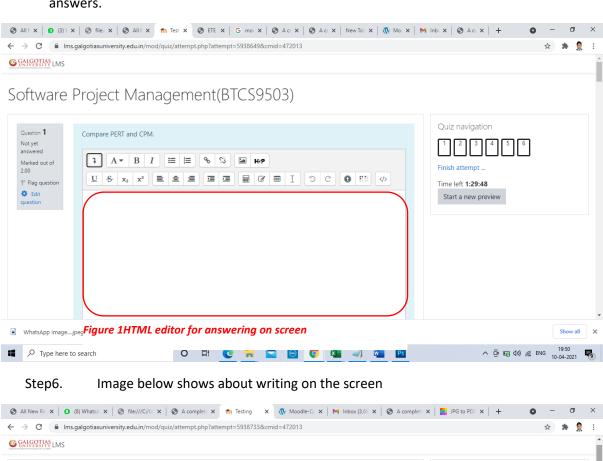

Section C will have total 30 Marks.

- 7. For subjective type questions student may type the answer on LMS or else write the answers on template provide by the University. Students have to write & upload the attachment, if any in this time duration only.
- 8. Students are required to upload the answers in a template provided by the University. However students may directly type / write the answers in LMS.