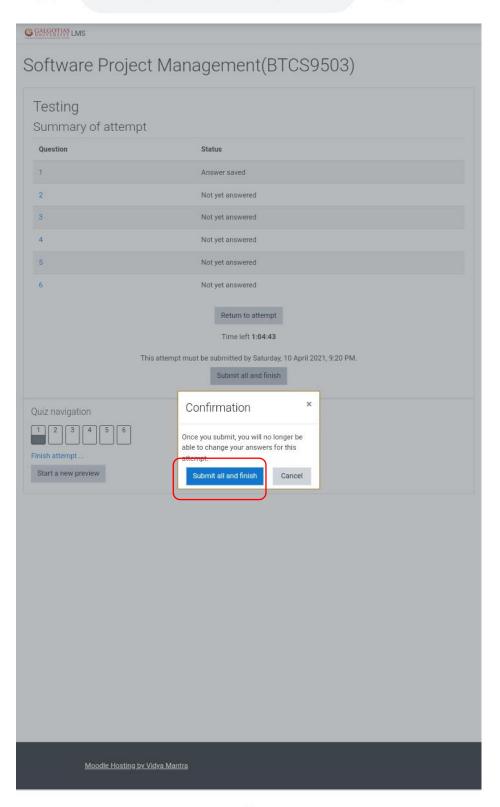

Section C will have total 30 Marks.

- 7. For subjective type questions student may type the answer on LMS or else write the answers on template provide by the University. Students have to write & upload the attachment, if any in this time duration only.
- 8. Students are required to upload the answers in a template provided by the University. However students may directly type / write the answers in LMS.

- Students who will not be able to take the printout of template may prepare replica
  of University template on A4 size paper and write the answer.
- 10. Students are advised to make all the arrangements and ensure uninterrupted Power Supply and Internet. No grievances pertaining to malfunction of infrastructure at students end shall be entertained by University. However, student can submit the grievance within 10 minutes of completion of examination of particular paper.
- 11. Student are required to register the grievance, on the Google Form shared by University. Students are also required to upload the screen shot of the problem encountered on Google Form to substantiate the claim. Any grievance registered through any other mode or addressed to anybody else shall not be entertained. The link for google form are as below: