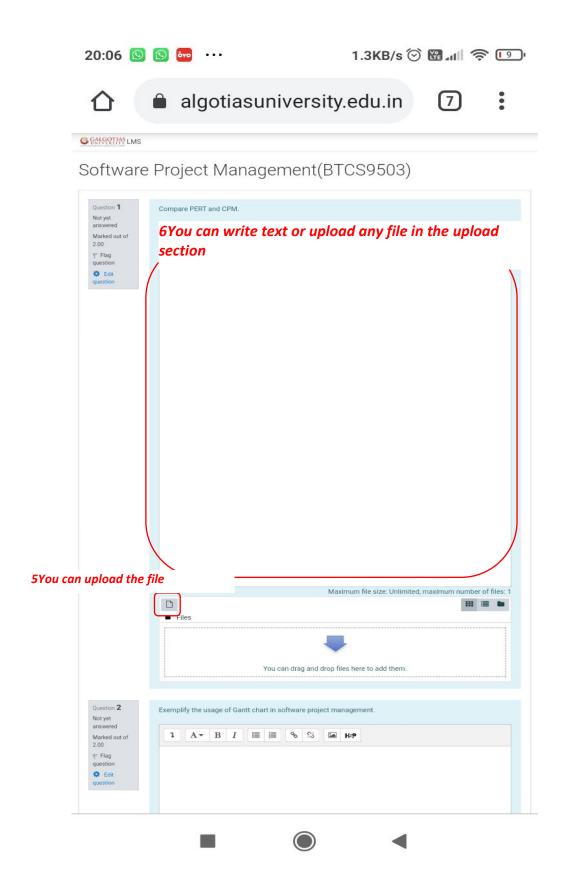

Section C will have total 30 Marks.

- 7. For subjective type questions student may type the answer on LMS or else write the answers on template provide by the University. Students have to write & upload the attachment, if any in this time duration only.
- 8. Students are required to upload the answers in a template provided by the University. However students may directly type / write the answers in LMS.

- Students who will not be able to take the printout of template may prepare replica
  of University template on A4 size paper and write the answer.
- 10. Students are advised to make all the arrangements and ensure uninterrupted Power Supply and Internet. No grievances pertaining to malfunction of infrastructure at students end shall be entertained by University. However, student can submit the grievance within 10 minutes of completion of examination of particular paper.
- 11. Student are required to register the grievance, on the Google Form shared by University. Students are also required to upload the screen shot of the problem encountered on Google Form to substantiate the claim. Any grievance registered through any other mode or addressed to anybody else shall not be entertained. The link for google form are as below: