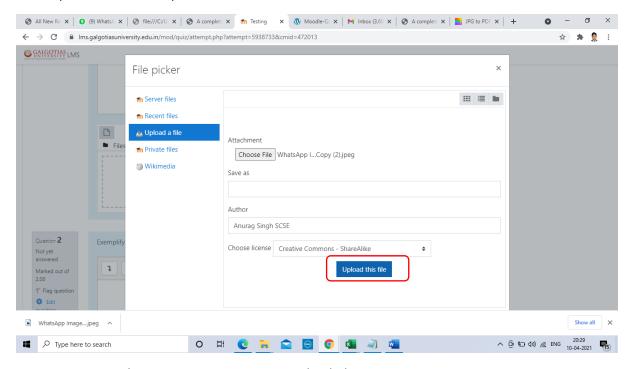

Section C will have total 30 Marks.

- 7. For subjective type questions student may type the answer on LMS or else write the answers on template provide by the University. Students have to write & upload the attachment, if any in this time duration only.
- 8. Students are required to upload the answers in a template provided by the University. However students may directly type / write the answers in LMS.

- Students who will not be able to take the printout of template may prepare replica
  of University template on A4 size paper and write the answer.
- 10. Students are advised to make all the arrangements and ensure uninterrupted Power Supply and Internet. No grievances pertaining to malfunction of infrastructure at students end shall be entertained by University. However, student can submit the grievance within 10 minutes of completion of examination of particular paper.
- 11. Student are required to register the grievance, on the Google Form shared by University. Students are also required to upload the screen shot of the problem encountered on Google Form to substantiate the claim. Any grievance registered through any other mode or addressed to anybody else shall not be entertained. The link for google form are as below: